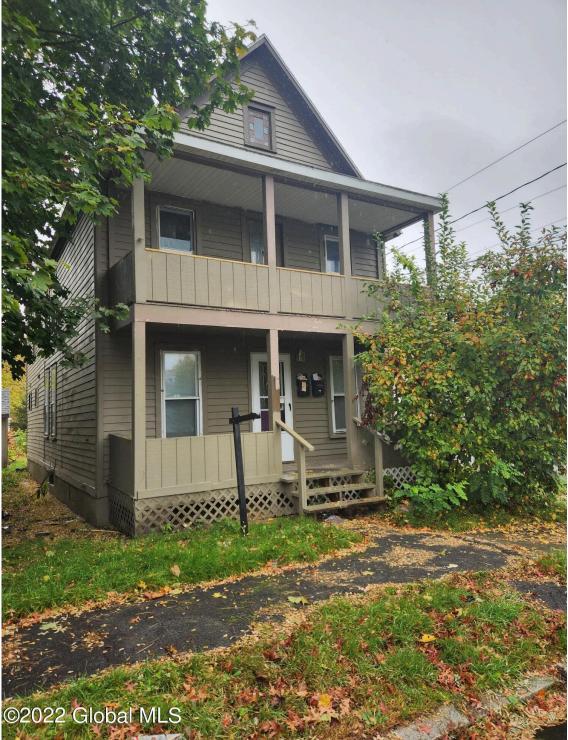

## MLS# - 202229267 - Price: \$143,000

1002 Glendale Place, Schenectady, NY

**Description:** This multi family home is a great investment. As it has a double lot along with updates throughout the house. However, it also has great benefits for first time home buyers.

Acres: 0.12 Bedrooms: 4 Estimated Taxes: \$3,800 Heat: Baseboard Basement: Full, Other County: Schenectady Town: Schenectady Bathrooms: 2 Full Water: Public Garage: 2 Exterior: Other Parking Spaces: 4 Property Type: Multi-Family School District: Schenectady Sewer: Public Sewer Property Style: 2 Story Exterior Features: None