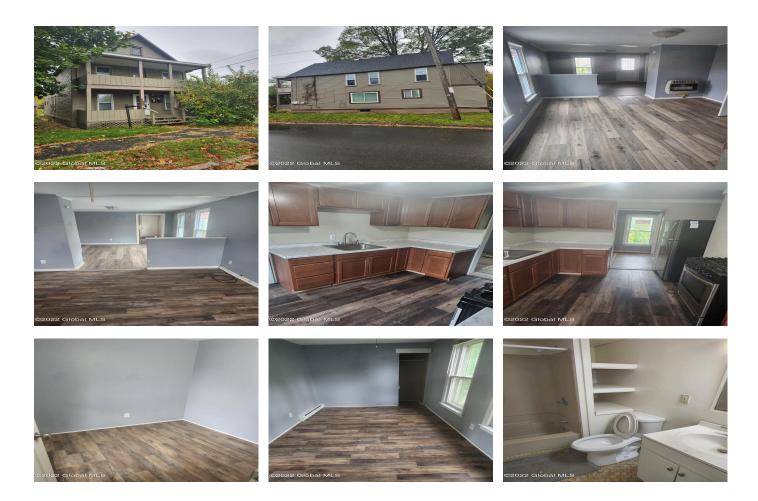

## MLS# - 202229267 - Price: \$143,000

1002 Glendale Place, Schenectady, NY

**Description:** This multi family home is a great investment. As it has a double lot along with updates throughout the house. However, it also has great benefits for first time home buyers.

Acres: 0.12 Bedrooms: 4 Estimated Taxes: \$3,800 Heat: Baseboard Basement: Full, Other County: Schenectady Town: Schenectady Bathrooms: 2 Full Water: Public Garage: 2 Exterior: Other Parking Spaces: 4 Property Type: Multi-Family School District: Schenectady Sewer: Public Sewer Property Style: 2 Story Exterior Features: None