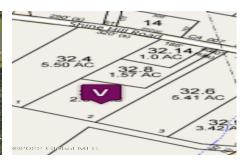

Acres: 2.8
School District: Hartford

Sewer: None

Town: Hartford

Estimated Taxes: \$500

County: Washington

Property Type: Land

Water: None

Zoning: Single Residence