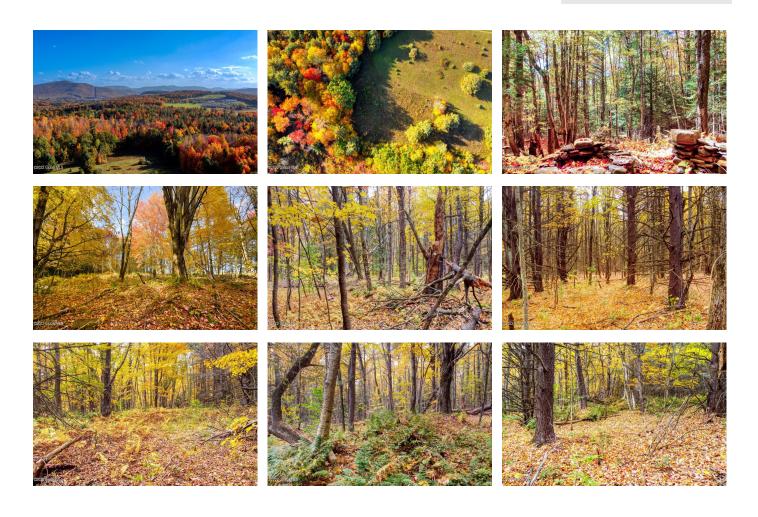

L4 Star Road, Harpersfield, NY

**Description:** Looking for your slice of Upstate New York? Here are 44+ acres of beauty! Manicured Trails throughout, mature woods, and views in every direction, perfect for the avid hunter or weekend warrior! Minutes away from one of the fastest growing villages in the Catskills, Stamford coined the Queen of the Catskills." Just two hours and forty minutes away from the GW bridge! Set up Camp or build your dream!

Acres: 44.2
School District: Stamford

Sewer: None

Town: Harpersfield

Estimated Taxes: \$3,206

County: Delaware

Property Type: Land

Water: None

Daniel Davies NYS Licensed Real Estate Broker GRI, ABR, RSPS,SRS,C2EX (518) 656-9068 dan@daviesrealty.net