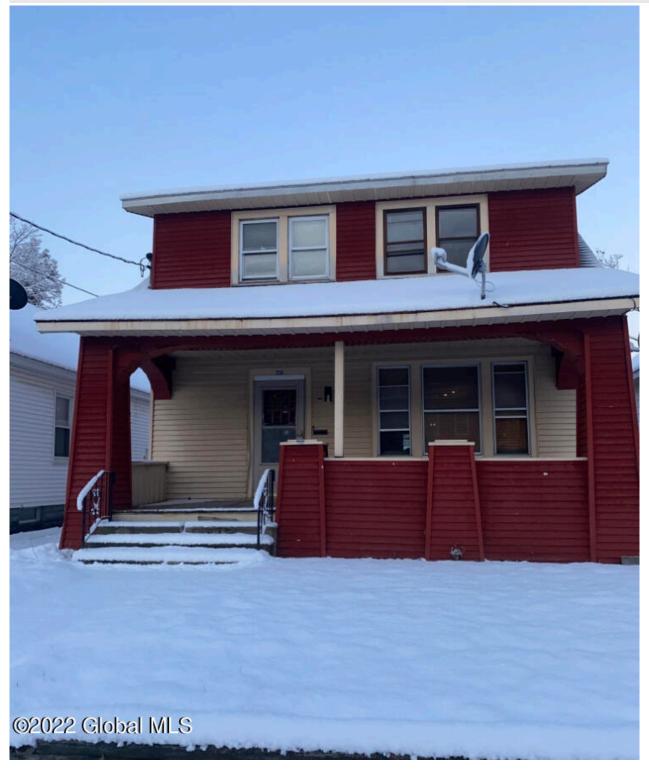

## MLS# - 202228857 - Price: \$89,000

1130 Forest Road, Schenectady, NY

**Description:** This property has been placed in an upcoming event. All bids should be submitted at Xome.com void where prohibited. Please submit any pre-auction offer received through the property details page on Xome.com. Any post-auction offers will need to be submitted directly to the listing agent. Response within 3 business days. All properties are subject to a 5% buyer s premium pursuant to the Auction Participation Agreement and Terms & Conditions minimums will apply. Please contact listing agent for details and commission paid on this property.

Acres: 0.1 Bedrooms: 2 Estimated Taxes: \$4,038 Heat: Forced Air Siding Cooling: None

Town: Schenectady Bathrooms: 1 Full Water: Public Property Style: 2 Story Exterior: Aluminum Siding, Wood Exterior Features: None, Other Property Type: Residential School District: Schenectady Sewer: Public Sewer Basement: Full, Other County: Schenectady