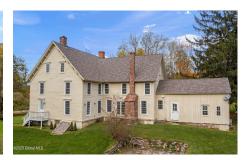

## MLS# - 202228783 - Price: \$850,000 176 N Pease Road, Stephentown, NY

**Description:** Looking for the perfect ski home or summer retreat? With a strong Air BNB history, the home offers plenty of space for you and your family while maintaining an intimate character. Located where the Hudson Valley meets the Berkshires, and a stone's throw from Jiminy Peak, this circa 1766 farmhouse sits on 28 peaceful acres bordering the Kinderhook Creek. The light filled space was completely restored in 2011 maintaining its original character while modernizing with high end appliances and finishes that appeal to today's discriminating buyer. The main level features a large working eat in kitchen with a Viking commercial cooktop and twin Jen Air wall ovens. Lovely public rooms and a guest suite complete the first floor. Upstairs find the charming primary suite and additional bedrooms.