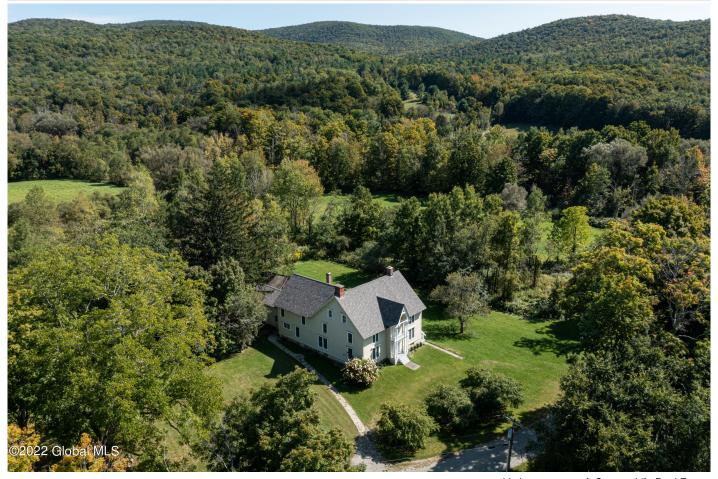

## MLS# - 202228783 - Price: \$850,000 176 N Pease Road, Stephentown, NY

**Description:** Looking for the perfect ski home or summer retreat? With a strong Air BNB history, the home offers plenty of space for you and your family while maintaining an intimate character. Located where the Hudson Valley meets the Berkshires, and a stone's throw from Jiminy Peak, this circa 1766 farmhouse sits on 28 peaceful acres bordering the Kinderhook Creek. The light filled space was completely restored in 2011 maintaining its original character while modernizing with high end appliances and finishes that appeal to today's discriminating buyer. The main level features a large working eat in kitchen with a Viking commercial cooktop and twin Jen Air wall ovens. Lovely public rooms and a guest suite complete the first floor. Upstairs find the charming primary suite and additional bedrooms.