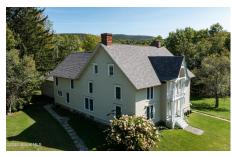

## MLS# - 202228783 - Price: \$850,000 176 N Pease Road, Stephentown, NY

**Description:** Looking for the perfect ski home or summer retreat? With a strong Air BNB history, the home offers plenty of space for you and your family while maintaining an intimate character. Located where the Hudson Valley meets the Berkshires, and a stone's throw from Jiminy Peak, this circa 1766 farmhouse sits on 28 peaceful acres bordering the Kinderhook Creek. The light filled space was completely restored in 2011 maintaining its original character while modernizing with high end appliances and finishes that appeal to today's discriminating buyer. The main level features a large working eat in kitchen with a Viking commercial cooktop and twin Jen Air wall ovens. Lovely public rooms and a guest suite complete the first floor. Upstairs find the charming primary suite and additional bedrooms.

Property Type: Residential School District: Berlin Water: Drilled Well

Property Style: Farmhouse

Exterior Features: Barn, Garden

Parking Spaces: 5

Daniel Davies NYS Licensed Real Estate Broker GRI, ABR, RSPS,SRS,C2EX (518) 656-9068 dan@daviesrealty.net