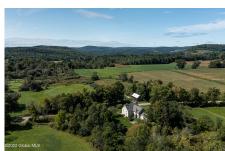

## MLS# - 202228783 - Price: \$850,000 176 N Pease Road, Stephentown, NY

**Description:** Looking for the perfect ski home or summer retreat? With a strong Air BNB history, the home offers plenty of space for you and your family while maintaining an intimate character. Located where the Hudson Valley meets the Berkshires, and a stone's throw from Jiminy Peak, this circa 1766 farmhouse sits on 28 peaceful acres bordering the Kinderhook Creek. The light filled space was completely restored in 2011 maintaining its original character while modernizing with high end appliances and finishes that appeal to today's discriminating buyer. The main level features a large working eat in kitchen with a Viking commercial cooktop and twin Jen Air wall ovens. Lovely public rooms and a guest suite complete the first floor. Upstairs find the charming primary suite and additional bedrooms.

Acres: 28.05 Bedrooms: 9

Estimated Taxes: \$9,837
Sewer: Septic Tank

Basement: Full

County: Rensselaer
Zoning: Single Residence

**Town:** Stephentown **Bathrooms:** 4 Full

Lake/River: Kinderhook Creek
Heat: Hot Water, Propane Tank