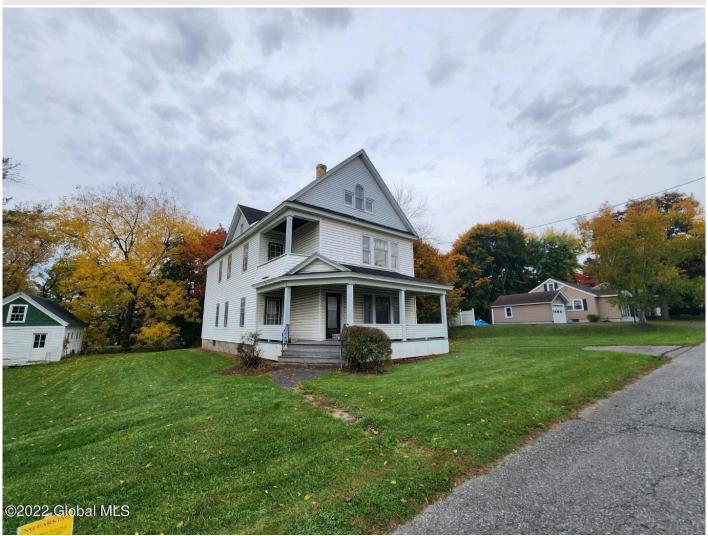

## MLS# - 202228583 - Price: \$229,000

14 Julia Street, Amsterdam, NY

**Description:** 2 Large apartments with original wainscotting in the kitchens and baths, original unpainted kitchen cabinets, original trim throughout. This home has 9 foot ceilings, large bedrooms, great stained glass windows and antique light fixtures. 4 large lots that add up to .83 acres, original bathroom fixtures, walking distance to schools. Total of 4 lots, two on Julia Street and two on Lodge Street.

Acres: 0.84
Bedrooms: 6

Estimated Taxes: \$5,500 Heat: Radiant, Natural Gas

**Basement:** Full, Interior Entry, Unfinished

County: Montgomery

Town: Amsterdam
Bathrooms: 2 Full
Water: Public
Garage: 2

Exterior: Vinyl Siding

Parking Spaces: 2

Property Type: Multi-Family School District: Amsterdam

Sewer: Public Sewer
Property Style: 2 Story
Exterior Features: None

Interior Features: Chair Rail

Daniel Davies NYS Licensed Real Estate Broker GRI, ABR, RSPS,SRS,C2EX (518) 656-9068 dan@daviesrealty.net