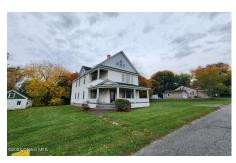

## MLS# - 202228583 - Price: \$229,000

14 Julia Street, Amsterdam, NY

**Description:** 2 Large apartments with original wainscotting in the kitchens and baths, original unpainted kitchen cabinets, original trim throughout. This home has 9 foot ceilings, large bedrooms, great stained glass windows and antique light fixtures. 4 large lots that add up to .83 acres, original bathroom fixtures, walking distance to schools. Total of 4 lots, two on Julia Street and two on Lodge Street.

Acres: 0.84
Bedrooms: 6

Estimated Taxes: \$5,500 Heat: Radiant, Natural Gas

**Basement:** Full, Interior Entry, Unfinished

County: Montgomery

Town: Amsterdam
Bathrooms: 2 Full
Water: Public
Garage: 2

Exterior: Vinyl Siding

Parking Spaces: 2

Property Type: Multi-Family School District: Amsterdam

Sewer: Public Sewer
Property Style: 2 Story
Exterior Features: None

Interior Features: Chair Rail

Daniel Davies NYS Licensed Real Estate Broker GRI, ABR, RSPS,SRS,C2EX (518) 656-9068 dan@daviesrealty.net