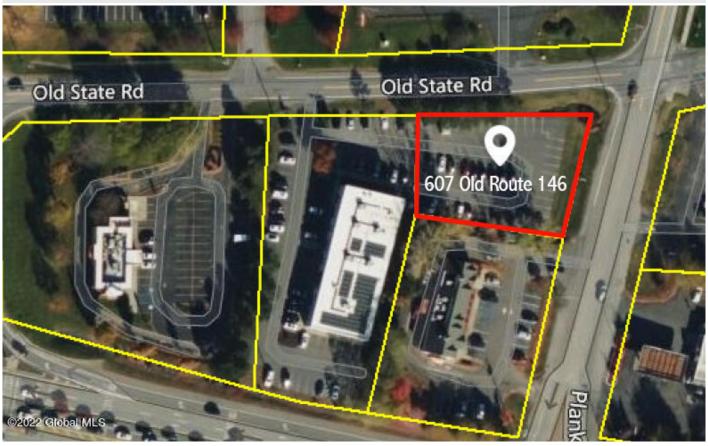

## MLS# - 202228576 - Price: \$650,000

607 Old Rt 146, Clifton Park, NY

**Description:** Prime location at the heart of Clifton Park Town Center in close proximity to Exit 9 of 187. This vacant 0.46 acre lot is in the Town Center TC5 zoning district offering a long list of uses including residential mixed use. The high density Town Center area is designed for walking traffic and this lot situated on the corner of Plank Road and Old Route 146 is surrounded by restaurants, offices, retail, hotels and newly planned mixed use residential projects. A site plan and renderings for a 2 story +/- 11,600 SF luxury office/retail building are available as an example of what can be built on this lot. Flexible form based zoning code allows for creative architectural designs and features.

Acres: 0.46
School District: Shenendehowa

Sewer: Public Sewer

Town: Clifton Park
Estimated Taxes: \$3,823

County: Saratoga

Property Type: Land

Water: Public

Zoning: Commercial

Daniel Davies NYS Licensed Real Estate Broker GRI, ABR, RSPS,SRS,C2EX (518) 656-9068 dan@daviesrealty.net