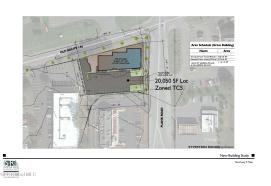

## MLS# - 202228576 - Price: \$650,000

607 Old Rt 146, Clifton Park, NY

**Description:** Prime location at the heart of Clifton Park Town Center in close proximity to Exit 9 of 187. This vacant 0.46 acre lot is in the Town Center TC5 zoning district offering a long list of uses including residential mixed use. The high density Town Center area is designed for walking traffic and this lot situated on the corner of Plank Road and Old Route 146 is surrounded by restaurants, offices, retail, hotels and newly planned mixed use residential projects. A site plan and renderings for a 2 story +/- 11,600 SF luxury office/retail building are available as an example of what can be built on this lot. Flexible form based zoning code allows for creative architectural designs and features.