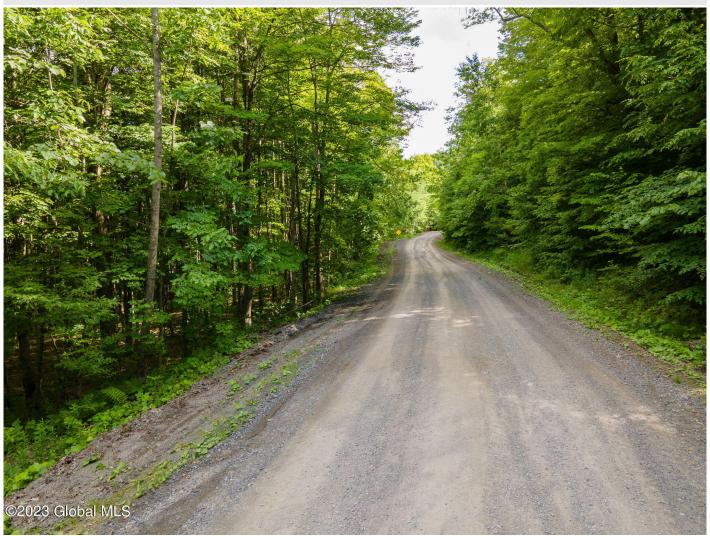

## **MLS# - 202228539 - Price: \$175,000** L10.23 Podpadic Road, Richmondville, NY

**Description:** Calling all outdoor enthusiasts and nature lovers! Check out this 72.43 wooded acres with abundant wildlife! This includes 2 parcels with 3 road frontages. It's also a surveyed approved subdivision. Secluded and Quiet. Close to town for convenience. Tax Id. 66.-2-10.23 and 66.-2-23.1 with frontage on Winegard Road and Harroway Road.