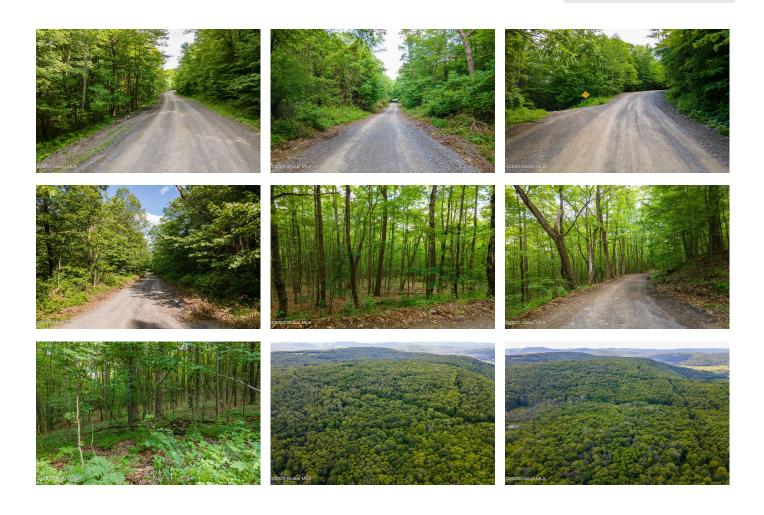

## **MLS# - 202228539 - Price: \$175,000** L10.23 Podpadic Road, Richmondville, NY

**Description:** Calling all outdoor enthusiasts and nature lovers! Check out this 72.43 wooded acres with abundant wildlife! This includes 2 parcels with 3 road frontages. It's also a surveyed approved subdivision. Secluded and Quiet. Close to town for convenience. Tax Id. 66.-2-10.23 and 66.-2-23.1 with frontage on Winegard Road and Harroway Road.