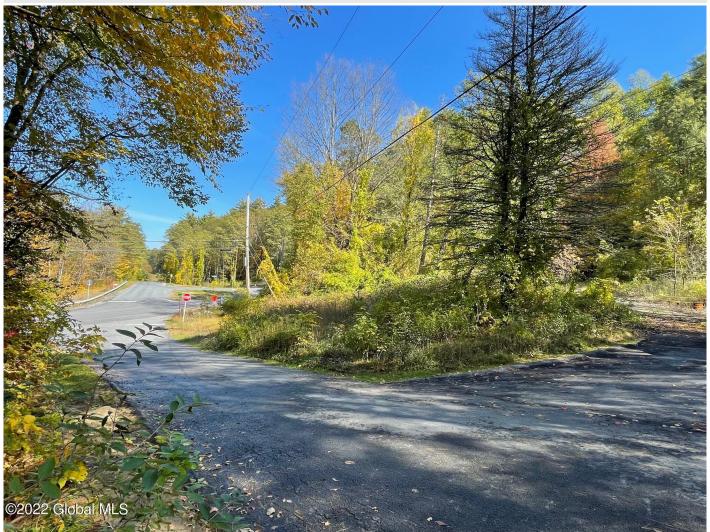

## MLS# - 202228458 - Price: \$130,900

690 Moon Hill Road, Lake George, NY

**Description:** Welcome to the perfect opportunity to build your new home close to all the Lake George region has to offer! 1.4 acre lot. 355 feet of road frontage with a beautiful brook on the property. Close to Queensbury, Glens Falls, Lake George and the Southern Adirondacks. Circular driveway, well, septic and power in place. Lake George schools. Just bring your plans! Centrally located! Just a short distance to SUNY Adirondack, Beautiful Parks and Golfing. Less than 30 minutes to Aviation Mall and Lake George Outlets, the ever popular Million Dollar Beach, Prospect Mountain, Glens Falls Hospital, Skiing at West Mountain and Saratoga Springs amenities. 60 minutes to Albany, 90 minutes to Lake Placid. 2 1/2 hrs to Montreal, Quebec!

Acres: 1.4

School District: Lake George

Sewer: Septic Tank

Town: Queensbury
Estimated Taxes: \$591

County: Warren

Property Type: Land Water: Drilled Well

**Zoning:** Single Residence

Daniel Davies NYS Licensed Real Estate Broker GRI, ABR, RSPS,SRS,C2EX (518) 656-9068 dan@daviesrealty.net