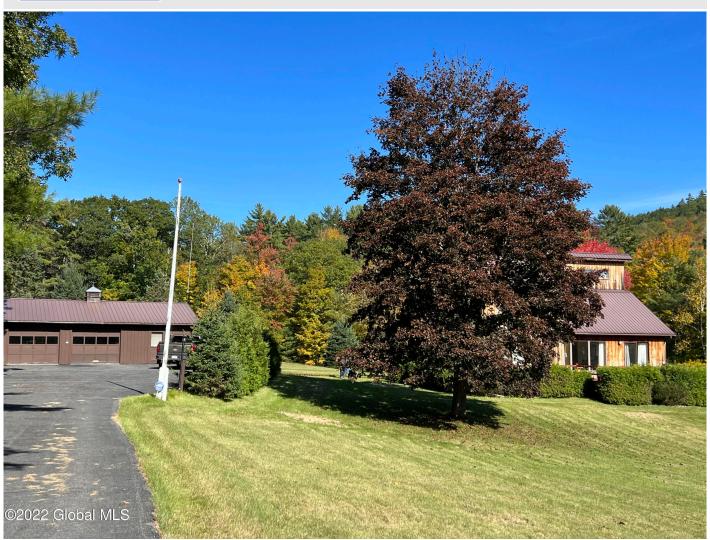

## MLS# - 202228250 - Price: \$349,900

289 Hyde Road, Lewis, NY

**Description:** Oustanding private location is just the beginning of what this property has to offer. Close to everything yet that 'in the country feeling.' Sweeping usable lawn. Small brook through the property. Oversized 2 car garage with (heated)workshop. Other outbuildings. Interior features open floor plan on the main floor. Nice woodstove with hearth. Office/den or additional bedroom. Basement is a large family room with another woodstove. Great extra space. Second floor features 3 bedrooms and a bath with nice tub for soaking/relaxing.

Acres: 6.6

Property Type: Residential

**School District**: Boquet Valley CSD

Sewer: Septic Tank

**Basement:** Bilco Doors, Exterior Entry, Finished, Full, Heated,

Wood Stove, Other

County: Essex

Zoning: Single Residence

Below Ground Square Feet: 750 Town: Lewis

Bedrooms: 3 Bathrooms: 2 Full Estimated Taxes: \$3,600 Water: Dug Well

Heat: Forced Air, Oil, Wood Stove Garage: 2

Exterior: Wood Siding Exterior Features: Garden