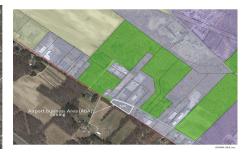

**MLS# - 202228183 - Price: \$85,000** 2871 Curry Road, Schenectady, NY

**Description:** Excellent commercial zoned parcel for sale with easy highway access and road frontage. Parcel is +\_1.2 acres with +-405 ft. of frontage on Curry Road. Zoned Airport Business Area (ABA) allowing the widest range of commercial uses in the Town of Colonie. Great site for small contractor, service business general repair, and many more allowed uses. Municipal water and sewer are not available.