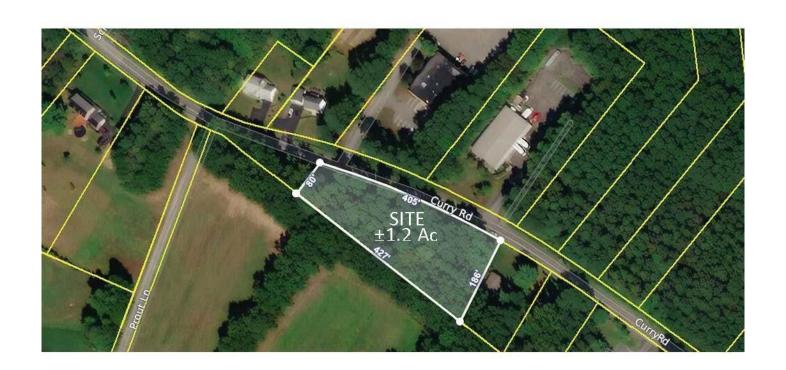

**MLS# - 202228183 - Price: \$85,000** 2871 Curry Road, Schenectady, NY

**Description:** Excellent commercial zoned parcel for sale with easy highway access and road frontage. Parcel is +\_1.2 acres with +-405 ft. of frontage on Curry Road. Zoned Airport Business Area (ABA) allowing the widest range of commercial uses in the Town of Colonie. Great site for small contractor, service business general repair, and many more allowed uses. Municipal water and sewer are not available.

Acres: 1.2

School District: Mohonasen

Sewer: Septic Tank
Basement: None
Cooling: None

Town: Colonie

Estimated Taxes: \$1,140

**Heat:** Other **Exterior:** None

Property Type: Commercial

Water: Drilled Well