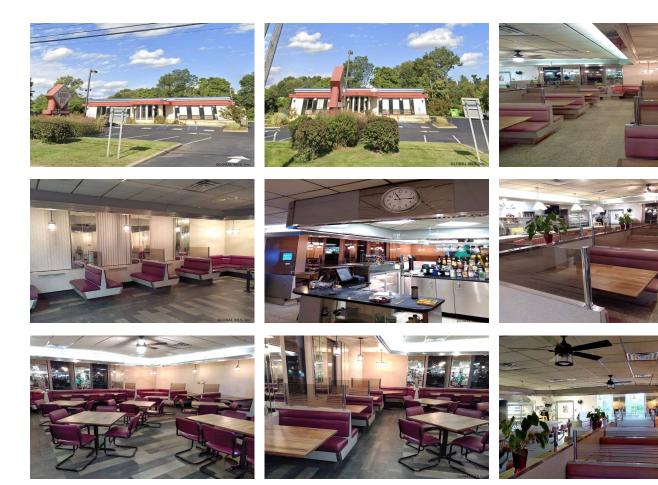

## MLS# - 202227767 - Price: \$1,275,000 1975 Central Avenue, Albany, NY

**Description:** +/- 4380 sf building for sale or lease on Central Avenue. Currently outfitted as a well established family restaurant. Recently renovated. Massive basement with office space and additional coolers and freezers. Prime location on Central Ave. A turn key opportunity or easy