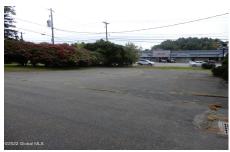

**Description:** Prime Rt 7 corner Corridor location. 200 feet frontage; nearly 3/4 acre! Across from Market 32 and more! Exposure, Exposure, Exposure, Exposure, currently 2,700 sqft professional office building with off street parking. Call listing agent for more details!

Acres: 0.67
School District: Troy

Sewer: Public Sewer

Basement: Crawl Space, Full

Cooling: Central Air

Town: Brunswick

Estimated Taxes: \$19,312

Heat: Forced Air, Natural Gas

Exterior: Brick

Parking Spaces: 20

Property Type: Commercial

Water: Public

**Property Style:** Office, Commercial, Other

County: Rensselaer

Interior Features: High Speed

Internet

Daniel Davies NYS Licensed Real Estate Broker GRI, ABR, RSPS,SRS,C2EX (518) 656-9068 dan@daviesrealty.net