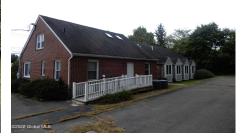

**Description:** Prime Rt 7 corner Corridor location. 200 feet frontage; nearly 3/4 acre! Across from Market 32 and more! Exposure, Exposure, Exposure, Exposure, currently 2,700 sqft professional office building with off street parking. Call listing agent for more details!

Acres: 0.67
School District: Troy

Sewer: Public Sewer

Basement: Crawl Space, Full

Cooling: Central Air

Town: Brunswick

Estimated Taxes: \$19,312

Heat: Forced Air, Natural Gas

Exterior: Brick