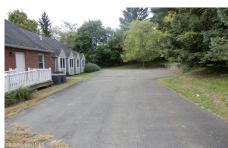

**Description:** Prime Rt 7 corner Corridor location. 200 feet frontage; nearly 3/4 acre! Across from Market 32 and more! Exposure, Exposure, Exposure, Exposure, currently 2,700 sqft professional office building with off street parking. Call listing agent for more details!

Parking Spaces: 20

Property Type: Commercial

Water: Public

**Property Style:** Office, Commercial, Other

County: Rensselaer

Interior Features: High Speed

Internet

Daniel Davies NYS Licensed Real Estate Broker GRI, ABR, RSPS,SRS,C2EX (518) 656-9068 dan@daviesrealty.net