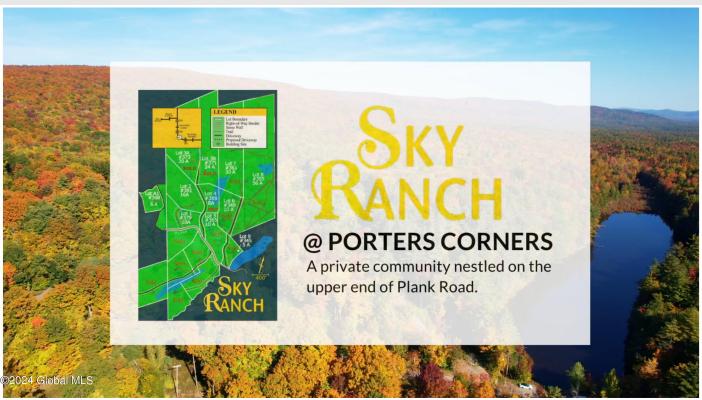

**Description:** Welcome to Sky Ranch!! A private 17 lot community subdivided from a 1500 acre estate bordering Adirondack State Park located in Top Ranked Saratoga Springs Schools!!! Enjoy a network of maintained trails and gorgeous views being nestled on an elevation of 1800 feet on the upper end of Plank Road. This beautiful 6.0 acre approved building lot (Lot A1 on the map) includes some beautiful distant mountain views as pictured from the building site and 1158 feet of private road frontage. Electric power, telephone, and high speed broadband cable are available. All lots are a short 15 minutes drive to downtown Saratoga Springs and easily accessible to all the Adirondacks have to offer. Come bring your imagination and have your dream home built into reality.