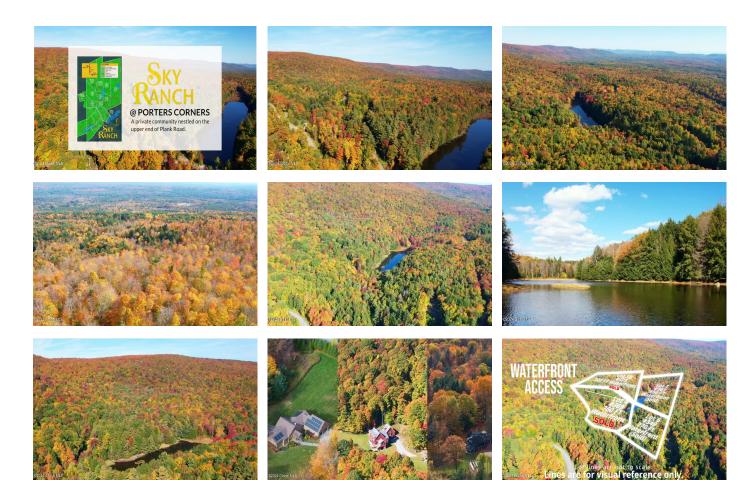

**Description:** Welcome to Sky Ranch!! A private 17 lot community subdivided from a 1500 acre estate bordering Adirondack State Park located in Top Ranked Saratoga Springs Schools!!! Enjoy a network of maintained trails and gorgeous views being nestled on an elevation of 1800 feet on the upper end of Plank Road. This beautiful 6.0 acre approved building lot (Lot A1 on the map) includes some beautiful distant mountain views as pictured from the building site and 1158 feet of private road frontage. Electric power, telephone, and high speed broadband cable are available. All lots are a short 15 minutes drive to downtown Saratoga Springs and easily accessible to all the Adirondacks have to offer. Come bring your imagination and have your dream home built into reality.