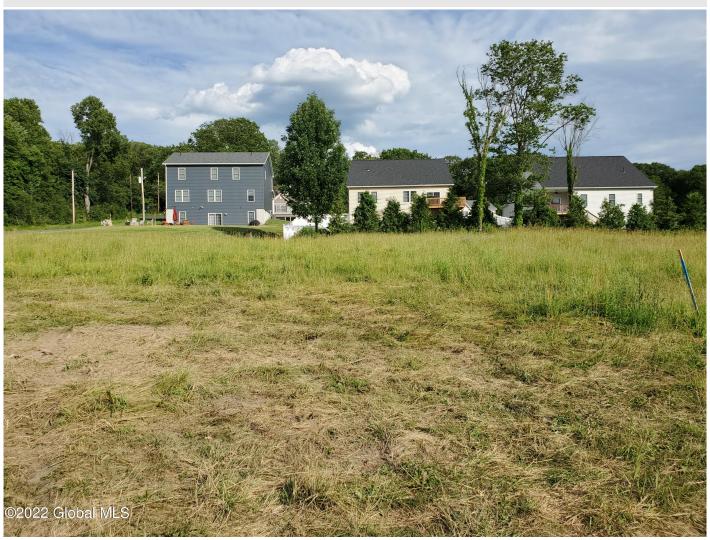

## **MLS# - 202227086 - Price: \$60,000** 2572 Aqueduct Road, Niskayuna, NY

**Description:** Rare Find-Shovel ready approved building lot in desirable Niskayuna. Lot has utilities / water on the property. All Engineering on lot completed and approved. Lot has been staked out. Adjacent lot(2568) is also available for sale.

Acres: 0.32

School District: Niskayuna

Sewer: Public Sewer

а

Town: Niskayuna

Estimated Taxes: \$1,780
County: Schenectady

Property Type: Land

Water: Public