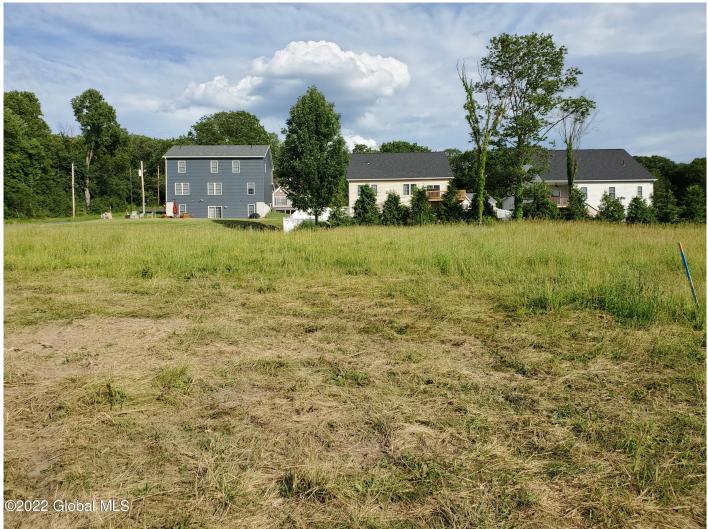

## MLS# - 202227085 - Price: \$60,000

2568 Aqueduct Road, Niskayuna, NY

**Description:** Rare Find-Shovel ready approved building lot in desirable Niskayuna. Lot has utilities / water on the property. All Engineering on lot completed and approved. Lot has been staked out. Adjacent lot(2572) is also available for sale.

Acres: 0.31 School District: Niskayuna Sewer: Public Sewer Town: Niskayuna Estimated Taxes: \$1,769 County: Schenectady Property Type: Land Water: Public

Daniel Davies NYS Licensed Real Estate Broker GRI, ABR, RSPS,SRS,C2EX (518) 656-9068 dan@daviesrealty.net