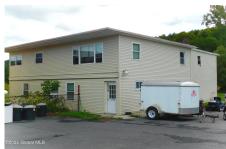

## **MLS# - 202226973 - Price: \$539,000** 2930 State Route 7 , Howes Cave, NY

**Description:** Turn key restaurant totally renovated within the last 10 years ready for a new owner. The restaurant seats 175 people. It has a huge bar area and a catering hall that seats 300. Huge state of the art kitchen, office and basement. Close to Howes Cave, interstate I-88 and Albany. The property also includes a separate 4 unit apartment house that generates \$3400 a month.