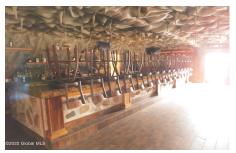

## **MLS# - 202226973 - Price: \$539,000** 2930 State Route 7 , Howes Cave, NY

**Description:** Turn key restaurant totally renovated within the last 10 years ready for a new owner. The restaurant seats 175 people. It has a huge bar area and a catering hall that seats 300. Huge state of the art kitchen, office and basement. Close to Howes Cave, interstate I-88 and Albany. The property also includes a separate 4 unit apartment house that generates \$3400 a month.