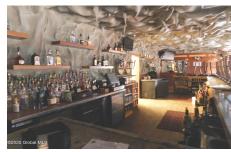

## **MLS# - 202226973 - Price: \$539,000** 2930 State Route 7 , Howes Cave, NY

**Description:** Turn key restaurant totally renovated within the last 10 years ready for a new owner. The restaurant seats 175 people. It has a huge bar area and a catering hall that seats 300. Huge state of the art kitchen, office and basement. Close to Howes Cave, interstate I-88 and Albany. The property also includes a separate 4 unit apartment house that generates \$3400 a month.