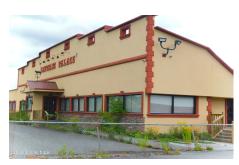

## **MLS# - 202226973 - Price: \$539,000** 2930 State Route 7 , Howes Cave, NY

**Description:** Turn key restaurant totally renovated within the last 10 years ready for a new owner. The restaurant seats 175 people. It has a huge bar area and a catering hall that seats 300. Huge state of the art kitchen, office and basement. Close to Howes Cave, interstate I-88 and Albany. The property also includes a separate 4 unit apartment house that generates \$3400 a month.