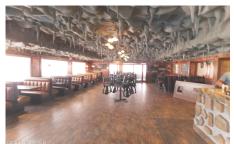

## **MLS# - 202226973 - Price: \$539,000** 2930 State Route 7 , Howes Cave, NY

**Description:** Turn key restaurant totally renovated within the last 10 years ready for a new owner. The restaurant seats 175 people. It has a huge bar area and a catering hall that seats 300. Huge state of the art kitchen, office and basement. Close to Howes Cave, interstate I-88 and Albany. The property also includes a separate 4 unit apartment house that generates \$3400 a month.