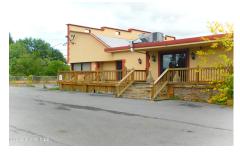

## **MLS# - 202226973 - Price: \$539,000** 2930 State Route 7 , Howes Cave, NY

**Description:** Turn key restaurant totally renovated within the last 10 years ready for a new owner. The restaurant seats 175 people. It has a huge bar area and a catering hall that seats 300. Huge state of the art kitchen, office and basement. Close to Howes Cave, interstate I-88 and Albany. The property also includes a separate 4 unit apartment house that generates \$3400 a month.