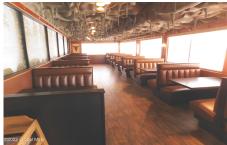

## **MLS# - 202226973 - Price: \$539,000** 2930 State Route 7 , Howes Cave, NY

**Description:** Turn key restaurant totally renovated within the last 10 years ready for a new owner. The restaurant seats 175 people. It has a huge bar area and a catering hall that seats 300. Huge state of the art kitchen, office and basement. Close to Howes Cave, interstate I-88 and Albany. The property also includes a separate 4 unit apartment house that generates \$3400 a month.