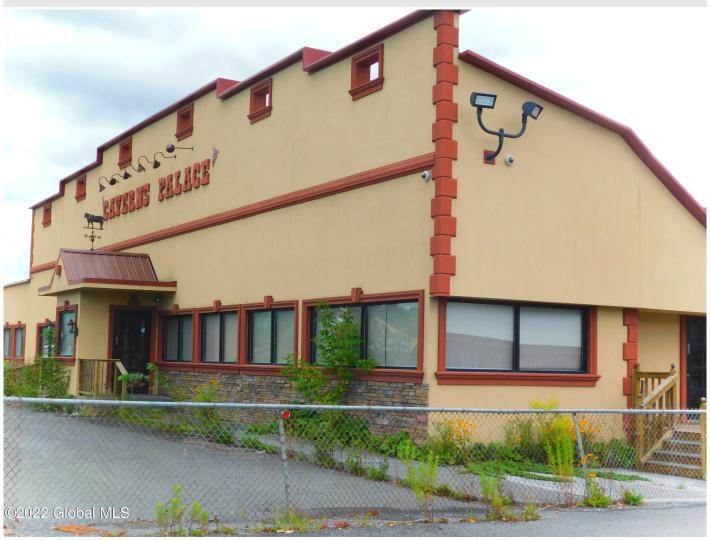

## **MLS# - 202226973 - Price: \$539,000** 2930 State Route 7 , Howes Cave, NY

**Description:** Turn key restaurant totally renovated within the last 10 years ready for a new owner. The restaurant seats 175 people. It has a huge bar area and a catering hall that seats 300. Huge state of the art kitchen, office and basement. Close to Howes Cave, interstate I-88 and Albany. The property also includes a separate 4 unit apartment house that generates \$3400 a month.