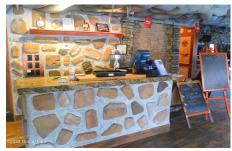

## **MLS# - 202226973 - Price: \$539,000** 2930 State Route 7 , Howes Cave, NY

**Description:** Turn key restaurant totally renovated within the last 10 years ready for a new owner. The restaurant seats 175 people. It has a huge bar area and a catering hall that seats 300. Huge state of the art kitchen, office and basement. Close to Howes Cave, interstate I-88 and Albany. The property also includes a separate 4 unit apartment house that generates \$3400 a month.