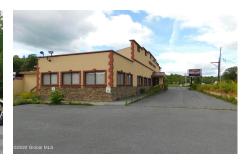

## **MLS# - 202226973 - Price: \$539,000** 2930 State Route 7 , Howes Cave, NY

**Description:** Turn key restaurant totally renovated within the last 10 years ready for a new owner. The restaurant seats 175 people. It has a huge bar area and a catering hall that seats 300. Huge state of the art kitchen, office and basement. Close to Howes Cave, interstate I-88 and Albany. The property also includes a separate 4 unit apartment house that generates \$3400 a month.