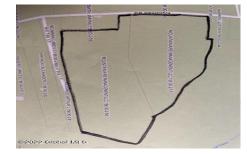

## MLS# - 202226896 - Price: \$345,000

L57 N Bolton Road, Bolton, NY

**Description:** A great get-away location! Two parcels totaling 23 acres make up this desirable property. There are lake views of Northwest Bay and Tongue Mt at rear of property. Heavily wooded, very private, with plenty of places to roam. Driveway starts on the north side. Minutes from town, beach, docks, restaurants, shops and school. Plenty of wildlife. Buyer to install water and septic.

## DAVIES~DAVIES ASSOCIATES REAL ESTATE LLC 518-656-9068

Acres: 23 School District: Bolton Sewer: None Town: Bolton Estimated Taxes: \$1,500 County: Warren Property Type: Land Water: None Zoning: Single Residence