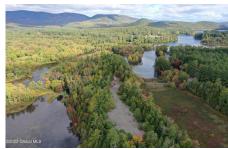

MLS# - 202226670 - Price: \$925,000

64 Peninsula Road, Pottersville, NY

**Description:** Investors / Developers / Builders, a rare opportunity to purchase 4 approved building lots on the South Schroon River. Each lot is a riverfront lot, that will accommodate a dock. There may also be an opportunity to sub divide out more lots. Gravel was once extracted from the property during the construction of the Northway and there is still ample gravel that could be sold or used on site. This 42-acre property is just a hundred yards below the mouth of Schroon Lake. A one-minute boat ride and you are on one of the most beautiful lakes in the Adirondacks. Schroon is a 9-mile long pristine lake which is a year-round attraction for boaters, fisherman & campers. Five minutes off the Northway and you are there. Ten minutes to the Town of Schroon, twenty minutes to Gore Mountain.