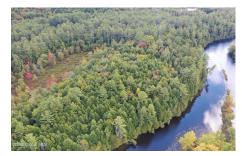

MLS# - 202226670 - Price: \$925,000

64 Peninsula Road, Pottersville, NY

**Description:** Investors / Developers / Builders, a rare opportunity to purchase 4 approved building lots on the South Schroon River. Each lot is a riverfront lot, that will accommodate a dock. There may also be an opportunity to sub divide out more lots. Gravel was once extracted from the property during the construction of the Northway and there is still ample gravel that could be sold or used on site. This 42-acre property is just a hundred yards below the mouth of Schroon Lake. A one-minute boat ride and you are on one of the most beautiful lakes in the Adirondacks. Schroon is a 9-mile long pristine lake which is a year-round attraction for boaters, fisherman & campers. Five minutes off the Northway and you are there. Ten minutes to the Town of Schroon, twenty minutes to Gore Mountain.