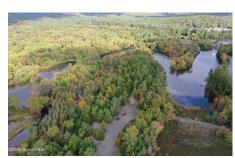

MLS# - 202226670 - Price: \$925,000

64 Peninsula Road, Pottersville, NY

**Description:** Investors / Developers / Builders, a rare opportunity to purchase 4 approved building lots on the South Schroon River. Each lot is a riverfront lot, that will accommodate a dock. There may also be an opportunity to sub divide out more lots. Gravel was once extracted from the property during the construction of the Northway and there is still ample gravel that could be sold or used on site. This 42-acre property is just a hundred yards below the mouth of Schroon Lake. A one-minute boat ride and you are on one of the most beautiful lakes in the Adirondacks. Schroon is a 9-mile long pristine lake which is a year-round attraction for boaters, fisherman & campers. Five minutes off the Northway and you are there. Ten minutes to the Town of Schroon, twenty minutes to Gore Mountain.

Acres: 1.84
School District: Warrensburg

Water: None

Zoning: Single Residence

Town: Horicon

Estimated Taxes: \$10,222

Sewer: None

Property Type: Land
Lake/River: Schroon River

County: Warren