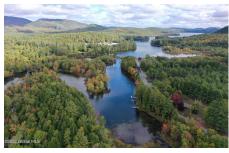

MLS# - 202226670 - Price: \$925,000

64 Peninsula Road, Pottersville, NY

**Description:** Investors / Developers / Builders, a rare opportunity to purchase 4 approved building lots on the South Schroon River. Each lot is a riverfront lot, that will accommodate a dock. There may also be an opportunity to sub divide out more lots. Gravel was once extracted from the property during the construction of the Northway and there is still ample gravel that could be sold or used on site. This 42-acre property is just a hundred yards below the mouth of Schroon Lake. A one-minute boat ride and you are on one of the most beautiful lakes in the Adirondacks. Schroon is a 9-mile long pristine lake which is a year-round attraction for boaters, fisherman & campers. Five minutes off the Northway and you are there. Ten minutes to the Town of Schroon, twenty minutes to Gore Mountain.