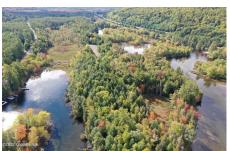

MLS# - 202226670 - Price: \$925,000

64 Peninsula Road, Pottersville, NY

**Description:** Investors / Developers / Builders, a rare opportunity to purchase 4 approved building lots on the South Schroon River. Each lot is a riverfront lot, that will accommodate a dock. There may also be an opportunity to sub divide out more lots. Gravel was once extracted from the property during the construction of the Northway and there is still ample gravel that could be sold or used on site. This 42-acre property is just a hundred yards below the mouth of Schroon Lake. A one-minute boat ride and you are on one of the most beautiful lakes in the Adirondacks. Schroon is a 9-mile long pristine lake which is a year-round attraction for boaters, fisherman & campers. Five minutes off the Northway and you are there. Ten minutes to the Town of Schroon, twenty minutes to Gore Mountain.