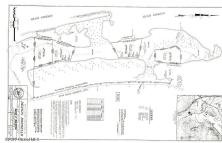

MLS# - 202226670 - Price: \$925,000

64 Peninsula Road, Pottersville, NY

**Description:** Investors / Developers / Builders, a rare opportunity to purchase 4 approved building lots on the South Schroon River. Each lot is a riverfront lot, that will accommodate a dock. There may also be an opportunity to sub divide out more lots. Gravel was once extracted from the property during the construction of the Northway and there is still ample gravel that could be sold or used on site. This 42-acre property is just a hundred yards below the mouth of Schroon Lake. A one-minute boat ride and you are on one of the most beautiful lakes in the Adirondacks. Schroon is a 9-mile long pristine lake which is a year-round attraction for boaters, fisherman & campers. Five minutes off the Northway and you are there. Ten minutes to the Town of Schroon, twenty minutes to Gore Mountain.

Acres: 1.84
School District: Warrensburg

Water: None

Zoning: Single Residence

Town: Horicon

Estimated Taxes: \$10,222

Sewer: None

Property Type: Land
Lake/River: Schroon River

County: Warren