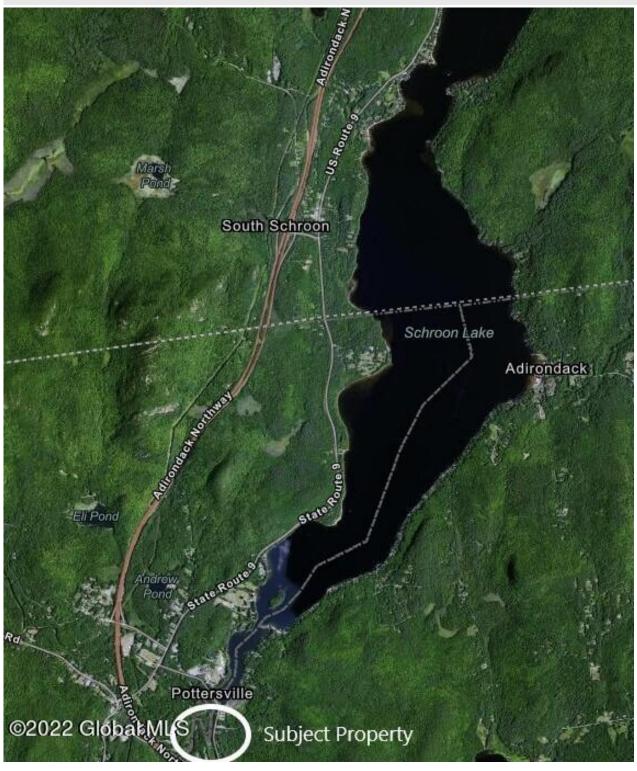

MLS# - 202226670 - Price: \$925,000

64 Peninsula Road, Pottersville, NY

**Description:** Investors / Developers / Builders, a rare opportunity to purchase 4 approved building lots on the South Schroon River. Each lot is a riverfront lot, that will accommodate a dock. There may also be an opportunity to sub divide out more lots. Gravel was once extracted from the property during the construction of the Northway and there is still ample gravel that could be sold or used on site. This 42-acre property is just a hundred yards below the mouth of Schroon Lake. A one-minute boat ride and you are on one of the most beautiful lakes in the Adirondacks. Schroon is a 9-mile long pristine lake which is a year-round attraction for boaters, fisherman & campers. Five minutes off the Northway and you are there. Ten minutes to the Town of Schroon, twenty minutes to Gore Mountain.