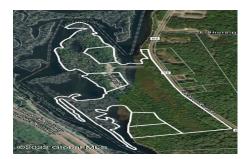

MLS# - 202226670 - Price: \$925,000

64 Peninsula Road, Pottersville, NY

**Description:** Investors / Developers / Builders, a rare opportunity to purchase 4 approved building lots on the South Schroon River. Each lot is a riverfront lot, that will accommodate a dock. There may also be an opportunity to sub divide out more lots. Gravel was once extracted from the property during the construction of the Northway and there is still ample gravel that could be sold or used on site. This 42-acre property is just a hundred yards below the mouth of Schroon Lake. A one-minute boat ride and you are on one of the most beautiful lakes in the Adirondacks. Schroon is a 9-mile long pristine lake which is a year-round attraction for boaters, fisherman & campers. Five minutes off the Northway and you are there. Ten minutes to the Town of Schroon, twenty minutes to Gore Mountain.

Acres: 1.84
School District: Warrensburg

Water: None

Zoning: Single Residence

Town: Horicon

Estimated Taxes: \$10,222

Sewer: None

Property Type: Land
Lake/River: Schroon River

County: Warren