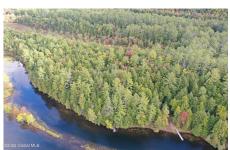

MLS# - 202226670 - Price: \$925,000

64 Peninsula Road, Pottersville, NY

**Description:** Investors / Developers / Builders, a rare opportunity to purchase 4 approved building lots on the South Schroon River. Each lot is a riverfront lot, that will accommodate a dock. There may also be an opportunity to sub divide out more lots. Gravel was once extracted from the property during the construction of the Northway and there is still ample gravel that could be sold or used on site. This 42-acre property is just a hundred yards below the mouth of Schroon Lake. A one-minute boat ride and you are on one of the most beautiful lakes in the Adirondacks. Schroon is a 9-mile long pristine lake which is a year-round attraction for boaters, fisherman & campers. Five minutes off the Northway and you are there. Ten minutes to the Town of Schroon, twenty minutes to Gore Mountain.

Acres: 1.84
School District: Warrensburg

Water: None

Zoning: Single Residence

Town: Horicon

Estimated Taxes: \$10,222

Sewer: None

Property Type: Land
Lake/River: Schroon River

County: Warren