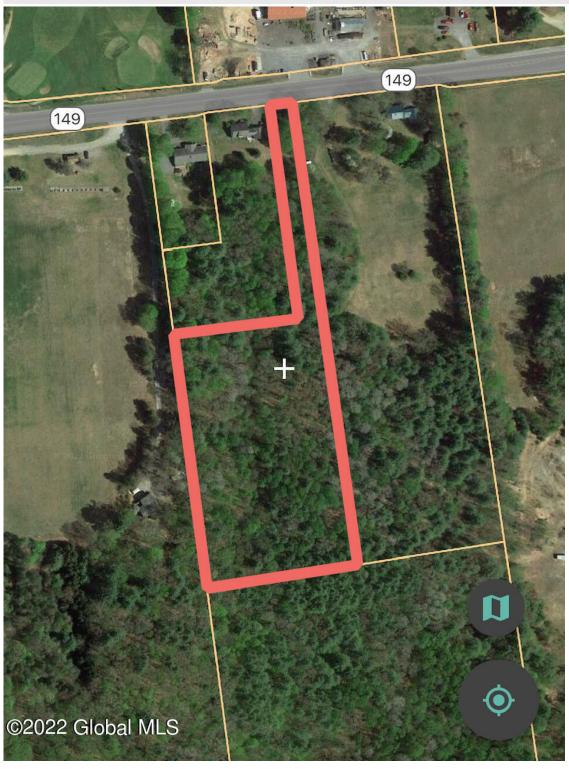

**Description:** Recently subdivided 4.68 acre with Town of Queensbury building lot approval. Situated in the Town of Queensbury but in Award winning Lake George School District!! 50' of frontage with the prime building spot sits back starting at 475' reaching to 1000' from the road. Lot has been left treed to allow maximum privacy. Zoned Moderate Density Residential has many permitted uses for a single family residence or a duplex. Great lot in convenient location!

Acres: 4.68

School District: Lake George

Sewer: None

Town: Queensbury

Estimated Taxes: \$1,200

County: Warren

Property Type: Land

Water: None