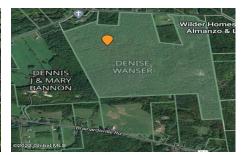

## MLS# - 202225992 - Price: \$289,900

90 Donohue Road, Malone, NY

**Description:** Hunters, outdoor enthusiasts and investors take notice! Available now, this private and wooded 175 acre parcel offers a wide array of value assets. The trout river comes through the property at the NW corner offering fishing and serene ambiance. Sustainable prior timber harvesting offer good current timber value and long term timber investment opportunities. Easy and level access to the lot from multiple points. A rare combination of privacy within a 5 minute drive to the store and a few miles to town. Imagine the possibilities! Appointment required to view.

Acres: 175
School District: Malone

Water: None

Town: Malone

Estimated Taxes: \$2,533

Sewer: None

Property Type: Land
Lake/River: Trout Creek

County: Franklin

Daniel Davies NYS Licensed Real Estate Broker GRI, ABR, RSPS,SRS,C2EX (518) 656-9068 dan@daviesrealty.net