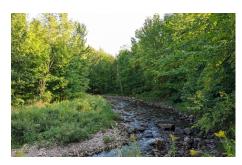

## MLS# - 202225992 - Price: \$289,900

90 Donohue Road, Malone, NY

**Description:** Hunters, outdoor enthusiasts and investors take notice! Available now, this private and wooded 175 acre parcel offers a wide array of value assets. The trout river comes through the property at the NW corner offering fishing and serene ambiance. Sustainable prior timber harvesting offer good current timber value and long term timber investment opportunities. Easy and level access to the lot from multiple points. A rare combination of privacy within a 5 minute drive to the store and a few miles to town. Imagine the possibilities! Appointment required to view.