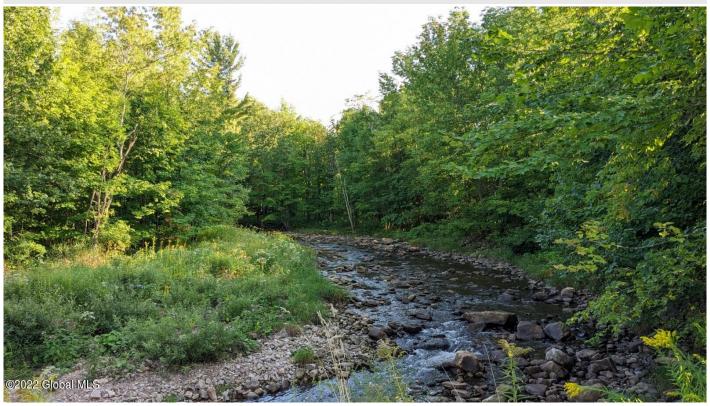

## MLS# - 202225992 - Price: \$289,900

90 Donohue Road, Malone, NY

**Description:** Hunters, outdoor enthusiasts and investors take notice! Available now, this private and wooded 175 acre parcel offers a wide array of value assets. The trout river comes through the property at the NW corner offering fishing and serene ambiance. Sustainable prior timber harvesting offer good current timber value and long term timber investment opportunities. Easy and level access to the lot from multiple points. A rare combination of privacy within a 5 minute drive to the store and a few miles to town. Imagine the possibilities! Appointment required to view.