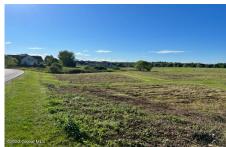

## **MLS# - 202225776 - Price: \$125,000** L7.4 Beekman Place, Queensbury, NY

**Description:** Vacant building lot for Professional Office Space! The property is 1.3 acres in size, level and cleared. This Queensbury commercial lot has natural gas, power, telephone, public water and sewer at the road, good traffic exposure with easy access to the Northway and airport. Call for more details.

**Acres:** 1.3

School District: Queensbury

Sewer: Public Sewer

Town: Queensbury

Estimated Taxes: \$2,174
County: Warren

Property Type: Land

Water: Public

Zoning: Commercial