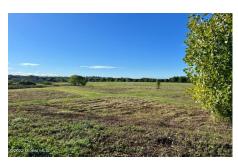

## **MLS# - 202225776 - Price: \$125,000** L7.4 Beekman Place, Queensbury, NY

**Description:** Vacant building lot for Professional Office Space! The property is 1.3 acres in size, level and cleared. This Queensbury commercial lot has natural gas, power, telephone, public water and sewer at the road, good traffic exposure with easy access to the Northway and airport. Call for more details.

**Acres:** 1.3

School District: Queensbury

Sewer: Public Sewer

Town: Queensbury

Estimated Taxes: \$2,174
County: Warren

Property Type: Land

Water: Public

Zoning: Commercial