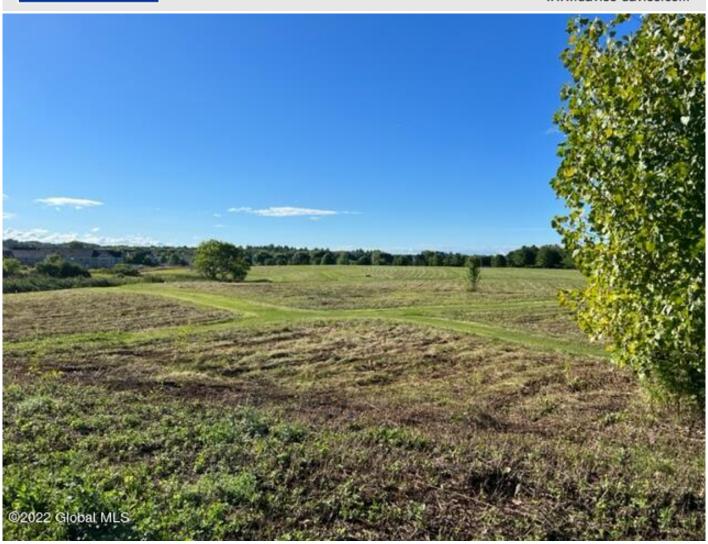

## **MLS# - 202225776 - Price: \$125,000** L7.4 Beekman Place, Queensbury, NY

**Description:** Vacant building lot for Professional Office Space! The property is 1.3 acres in size, level and cleared. This Queensbury commercial lot has natural gas, power, telephone, public water and sewer at the road, good traffic exposure with easy access to the Northway and airport. Call for more details.

**Acres:** 1.3

School District: Queensbury

Sewer: Public Sewer

Town: Queensbury

Estimated Taxes: \$2,174
County: Warren

Property Type: Land

Water: Public

Zoning: Commercial