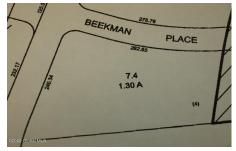

## **MLS# - 202225776 - Price: \$125,000** L7.4 Beekman Place, Queensbury, NY

**Description:** Vacant building lot for Professional Office Space! The property is 1.3 acres in size, level and cleared. This Queensbury commercial lot has natural gas, power, telephone, public water and sewer at the road, good traffic exposure with easy access to the Northway and airport. Call for more details.

**Acres:** 1.3

School District: Queensbury

Sewer: Public Sewer

Town: Queensbury

Estimated Taxes: \$2,174
County: Warren

Property Type: Land

Water: Public

Zoning: Commercial