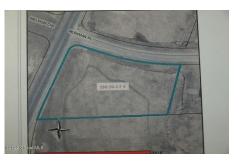

## **MLS# - 202225776 - Price: \$125,000** L7.4 Beekman Place, Queensbury, NY

**Description:** Vacant building lot for Professional Office Space! The property is 1.3 acres in size, level and cleared. This Queensbury commercial lot has natural gas, power, telephone, public water and sewer at the road, good traffic exposure with easy access to the Northway and airport. Call for more details.

**Acres:** 1.3

School District: Queensbury

Sewer: Public Sewer

Town: Queensbury

Estimated Taxes: \$2,174
County: Warren

Property Type: Land

Water: Public

Zoning: Commercial