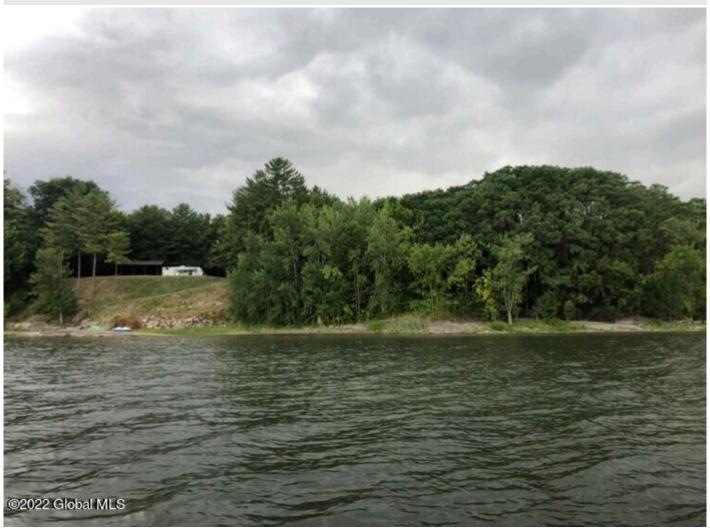

## MLS# - 202225689 - Price: \$330,000

0 Bridge Road, Crown Point, NY

**Description:** Vacant 3.5 acre lot with 220' of direct waterfront on beautiful Lake Champlain. Perhaps you want to make some rental income, park your RV(s) or build your retirement, vacation / year-round home here and enjoy all the perks Lake Champlain, the Adirondack & Green Mountains have to offer. Buried electric through the property, along with a deeded right to use water from a well or lay your own pipes from the well to your premises. There is an old stone foundation from a prior home that was on the property.

Acres: 3.5

School District: Crown Point

Water: Shared Well

Town: Crown Point

Estimated Taxes: \$2,072

Sewer: None

Property Type: Land

Lake/River: Lake Champlain