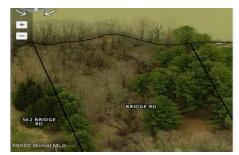

## MLS# - 202225689 - Price: \$330,000

0 Bridge Road, Crown Point, NY

**Description:** Vacant 3.5 acre lot with 220' of direct waterfront on beautiful Lake Champlain. Perhaps you want to make some rental income, park your RV(s) or build your retirement, vacation / year-round home here and enjoy all the perks Lake Champlain, the Adirondack & Green Mountains have to offer. Buried electric through the property, along with a deeded right to use water from a well or lay your own pipes from the well to your premises. There is an old stone foundation from a prior home that was on the property.

Acres: 3.5

School District: Crown Point

Water: Shared Well

Town: Crown Point

Estimated Taxes: \$2,072

Sewer: None

Property Type: Land

Lake/River: Lake Champlain