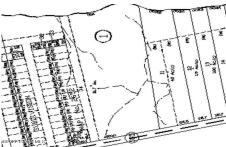

## MLS# - 202225689 - Price: \$330,000

0 Bridge Road, Crown Point, NY

**Description:** Vacant 3.5 acre lot with 220' of direct waterfront on beautiful Lake Champlain. Perhaps you want to make some rental income, park your RV(s) or build your retirement, vacation / year-round home here and enjoy all the perks Lake Champlain, the Adirondack & Green Mountains have to offer. Buried electric through the property, along with a deeded right to use water from a well or lay your own pipes from the well to your premises. There is an old stone foundation from a prior home that was on the property.

Acres: 3.5

School District: Crown Point

Water: Shared Well

Town: Crown Point

Estimated Taxes: \$2,072

Sewer: None

Property Type: Land

Lake/River: Lake Champlain