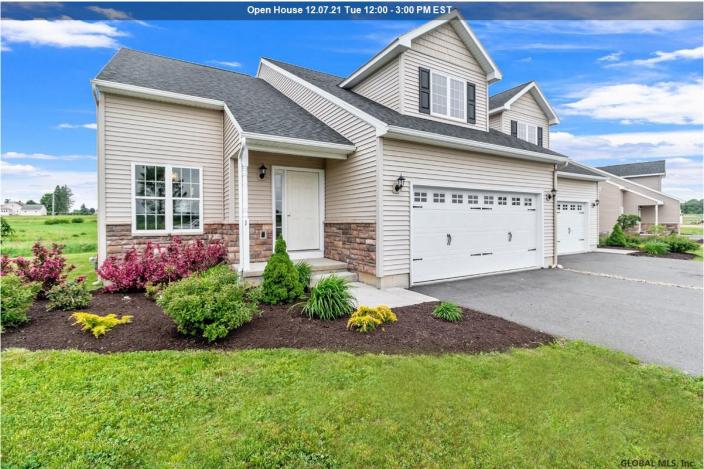

## MLS# - 202225656 - Price: \$369,900

26 Tap In Lane, Mechanicville, NY

**Description:** GPS (33 Farm To Market Rd Mechanicville ) for Paar Estates ~ Halfmoons newest Golf Community. Situated on 81 glorious acres these Beautiful Twin Townhomes will be built on a 9 Hole Par 3 Executive Golf Course. Energy Efficient & Low Maintenance each home offers 1700 sf w/1st floor Master Suites, Open Floor Plan, Spacious Kitchen w/SS Appliances, Great Room w/Vaulted Ceilings & Gas Fireplace, Office/Den, Loft area, Full Bsmt, 2 Car Garage, 10' x 12' Deck & More!! Open Tuesday- Friday from 12-3 pm, Sundays 12-3 pm. Superior Condition, To Be Built Condition