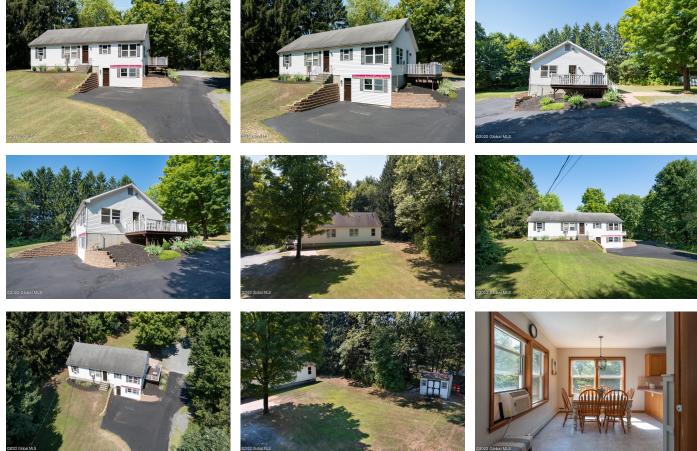

## MLS# - 202224655 - Price: \$949,000

195 Mcchesney Avenue, Troy, NY

**Description:** Join the recent development along Hoosick Street corridor, with the perfect location for your companies business, a rare find overlooking the road with views! Sewer, Water & Utilities at the road, two entrances and a combination of 2.98 Acres of Commercial Vacant Land with an Existing Modular Home -3 Bedroom & 3 Bathrooms, commercially zoned. See Docs for survey map & modular home info. Includes Parcel # 382200 91.-2-19.2 (1.0 acres)

## Acres: 2.98

School District: Brunswick (brittonkill)

Sewer: Septic Tank

Basement: Exterior Entry, Finished, Full, Heated, Interior Entry

County: Rensselaer

Zoning: Commercial

Town: Brunswick

Estimated Taxes: \$5,698

Property Style: Manufactured, Commercial

Exterior Features: Lighting

Parking Spaces: 5

NYS Licensed Real Estate Broker GRI, ABR, RSPS,SRS,C2EX (518) 656-9068 dan@daviesrealtv.net