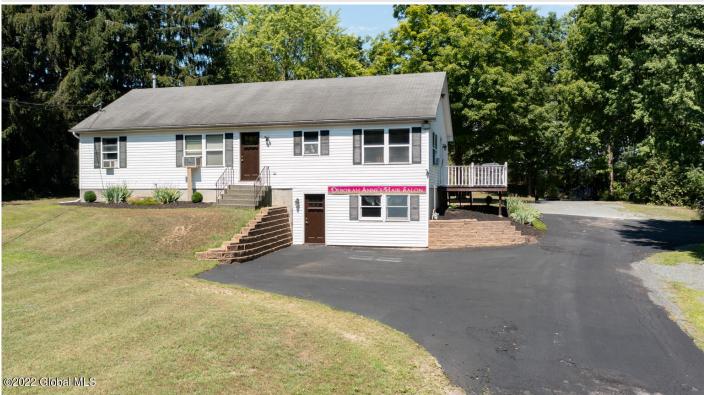

## MLS# - 202224655 - Price: \$949,000

195 Mcchesney Avenue, Troy, NY

**Description:** Join the recent development along Hoosick Street corridor, with the perfect location for your companies business, a rare find overlooking the road with views! Sewer, Water & Utilities at the road, two entrances and a combination of 2.98 Acres of Commercial Vacant Land with an Existing Modular Home -3 Bedroom & 3 Bathrooms, commercially zoned. See Docs for survey map & modular home info. Includes Parcel # 382200 91.-2-19.2 (1.0 acres)

## Acres: 2.98

School District: Brunswick (brittonkill)

Sewer: Septic Tank

Basement: Exterior Entry, Finished, Full, Heated, Interior Entry

County: Rensselaer

Zoning: Commercial

Town: Brunswick

Estimated Taxes: \$5,698

Property Style: Manufactured, Commercial

Exterior Features: Lighting

Parking Spaces: 5

NYS Licensed Real Estate Broker GRI, ABR, RSPS,SRS,C2EX (518) 656-9068 dan@daviesrealtv.net