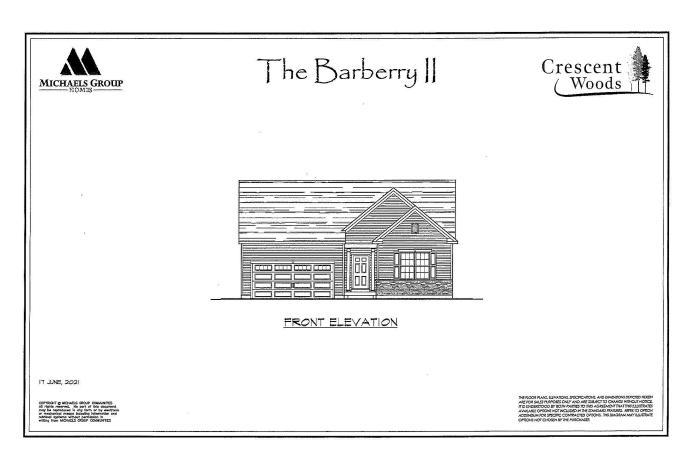

11 Spencer Street, Clifton Park, NY

**Description:** New construction, Sold before print. QUICK DELIVERY HOME. MOVE IN JULY! 3 Bedroom, 2 bath ranch located in our HOA section of Crescent Woods. Stunning open floor plan, upgraded kitchen with tile backsplash and SS appliance package included. Luxurious primary suite with tray ceiling and upgraded master bath shower. Expanded home office/bedroom #3. Cathedral ceiling in second bedroom. Relax on 12'x10' composite decking with white vinyl rails. Custom landscape package with sprinkler system. Custom paint throughout the home. Rough in plumbing in the basement for a future full bath. Upgrades galore!