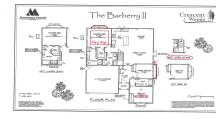

11 Spencer Street, Clifton Park, NY

**Description:** New construction, Sold before print. QUICK DELIVERY HOME. MOVE IN JULY! 3 Bedroom, 2 bath ranch located in our HOA section of Crescent Woods. Stunning open floor plan, upgraded kitchen with tile backsplash and SS appliance package included. Luxurious primary suite with tray ceiling and upgraded master bath shower. Expanded home office/bedroom #3. Cathedral ceiling in second bedroom. Relax on 12'x10' composite decking with white vinyl rails. Custom landscape package with sprinkler system. Custom paint throughout the home. Rough in plumbing in the basement for a future full bath. Upgrades galore!