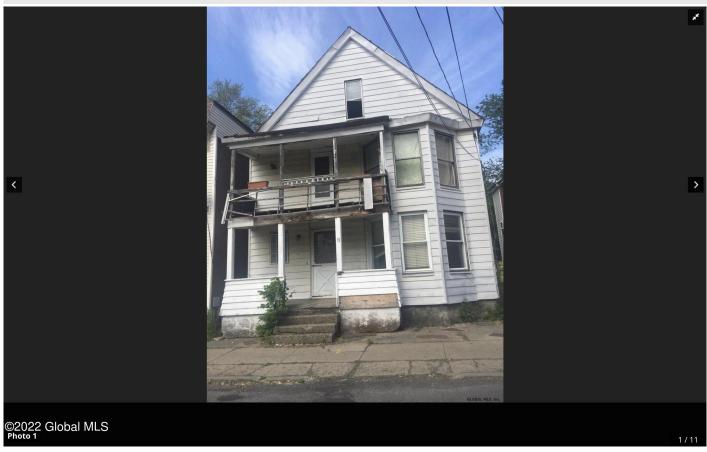

## MLS# - 202224217 - Price: \$23,500

13 Odell Street, Schenectady, NY

**Description:** CITY OWNED PROPERTY CODE ESTIMATE \$59,500 2 Family 1BR 1Ba in each unit. Close to bus line, local shops and thruway. This property is n need of a renovation and could be a great opportunity for an investor or owner occupant.

Acres: 0.07 Bedrooms: 2

Estimated Taxes: \$1,024
Heat: Other

Exterior: Other Cooling: Other

Town: Schenectady

Bathrooms: 2 Full

Water: Public

Property Style: 2 Story
Exterior Features: None
Parking Spaces: 2

Property Type: Multi-Family
School District: Schenectady

Sewer: Public Sewer
Basement: Full

County: Schenectady

Daniel Davies NYS Licensed Real Estate Broker GRI, ABR, RSPS,SRS,C2EX (518) 656-9068 dan@daviesrealty.net