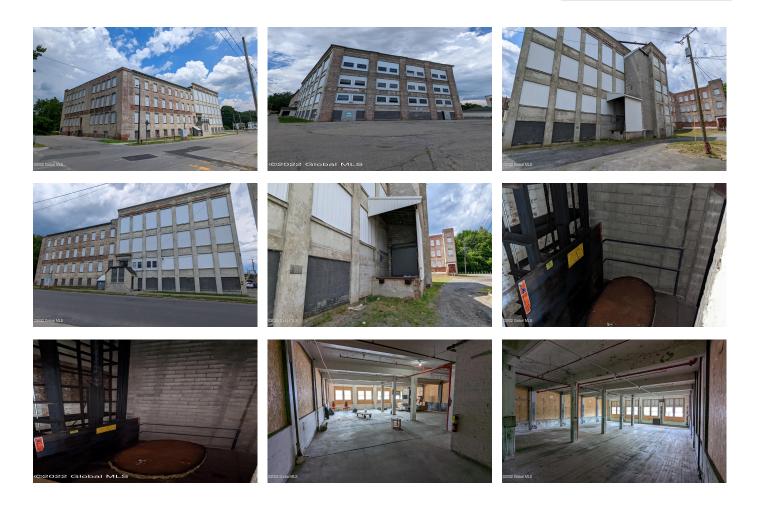

## MLS# - 202223150 - Price: \$250,000

6 W Pine Street, Gloversville, NY

**Description:** Many possible uses for this 26,415 SF former manufacturing building in downtown. Concrete floors on 1/3 first floor, loading dock, freight elevator. Could be the space you've been waiting for! Schedule a showing today.

Acres: 1.02 School District: Gloversville Sewer: Public Sewer Exterior: Brick Parking Spaces: 11000 Town: Gloversville Estimated Taxes: \$2,792 Heat: Hot Water, Natural Gas County: Fulton Zoning: Industrial Property Type: Commercial Water: Public Basement: Walk-Out Access Cooling: None