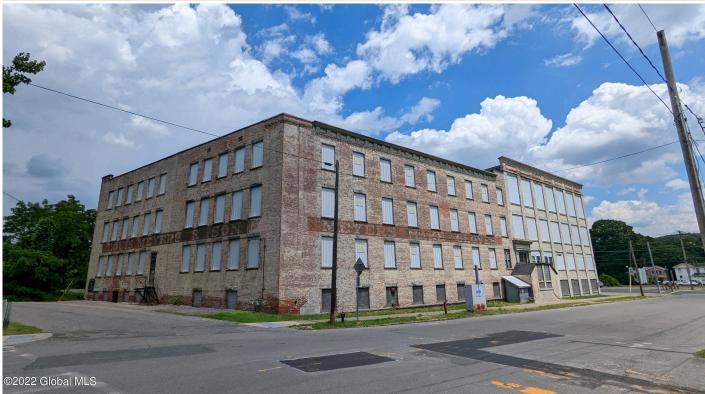

## MLS# - 202223150 - Price: \$250,000

6 W Pine Street, Gloversville, NY

**Description:** Many possible uses for this 26,415 SF former manufacturing building in downtown. Concrete floors on 1/3 first floor, loading dock, freight elevator. Could be the space you've been waiting for! Schedule a showing today.

Acres: 1.02 School District: Gloversville Sewer: Public Sewer Exterior: Brick Parking Spaces: 11000 Town: Gloversville Estimated Taxes: \$2,792 Heat: Hot Water, Natural Gas County: Fulton Zoning: Industrial Property Type: Commercial Water: Public Basement: Walk-Out Access Cooling: None