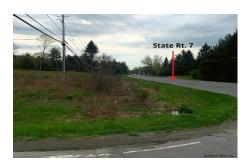

**Description:** Location. Location. Location. 3.05 Acres w/ 399 FT. FRONTAGE on State Rt. 7. Minutes from Downtown Troy & bustling traffic to Vermont. Property Zoned in 2020. Light-Commercial. This is a PRIME LOCATION. No Other Current Commercial Properties w/ 2 Entrances, DOT Approved. Property is Cleared, Stumped, w/ Power at road, French Drain added & Property is Dry. Take advantage & be the 1st to convert this long traffic corridor into the business(s) of your choice or tenant fit up. Preliminary soil testing prior to land purchase. Town approval required. Contact LA