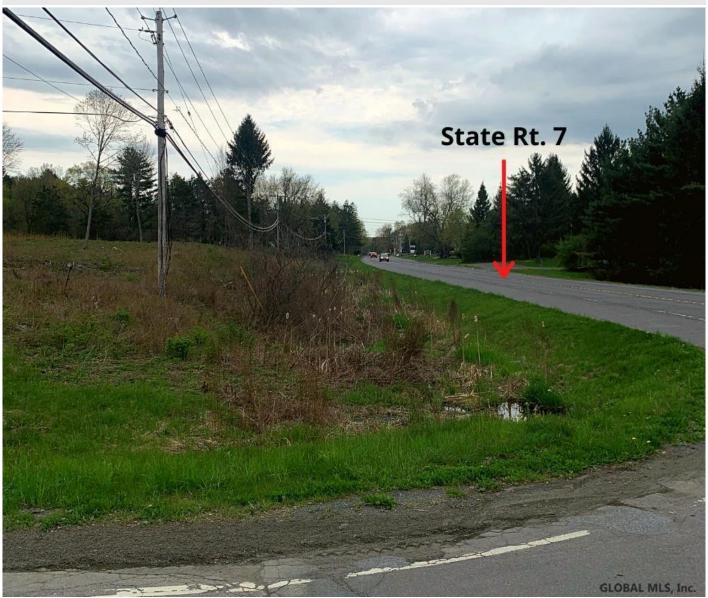

**Description:** Location. Location. Location. 3.05 Acres w/ 399 FT. FRONTAGE on State Rt. 7. Minutes from Downtown Troy & bustling traffic to Vermont. Property Zoned in 2020. Light-Commercial. This is a PRIME LOCATION. No Other Current Commercial Properties w/ 2 Entrances, DOT Approved. Property is Cleared, Stumped, w/ Power at road, French Drain added & Property is Dry. Take advantage & be the 1st to convert this long traffic corridor into the business(s) of your choice or tenant fit up. Preliminary soil testing prior to land purchase. Town approval required. Contact LA