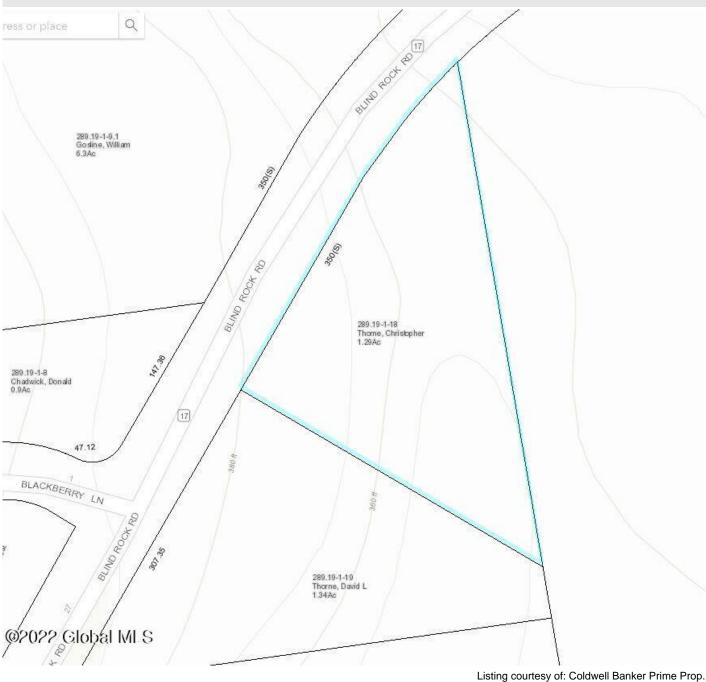

## **Davies Davies & Associates**

P.O. Box 201, Cleverdale, NY 12820 P: (518) 656-9068 F: (518) 656-9087 www.davies-davies.com

**MLS# - 202222698 - Price: \$70,000** L18 Blind Rock Road, Queensbury, NY

## Your Lake George Real Estate Experts!

**Davies Davies & Associates** 

P.O. Box 201, Cleverdale, NY 12820 P: (518) 656-9068 F: (518) 656-9087 www.davies-davies.com

**Description:** YES, A BUILDING LOT IN QUEENSBURY! Build your new home between the GF Country Club and the Highland Golf Course. Partially wooded lot with area cleared for front lawn and driveway. Sloped in back for great walk out basement option. The lot is conveniently located just off Bay Rd. Town water and natural gas available.

Acres: 1.29

School District: Queensbury

Sewer: None

Town: Queensbury

Estimated Taxes: \$1,194

County: Warren

Property Type: Land

Water: None