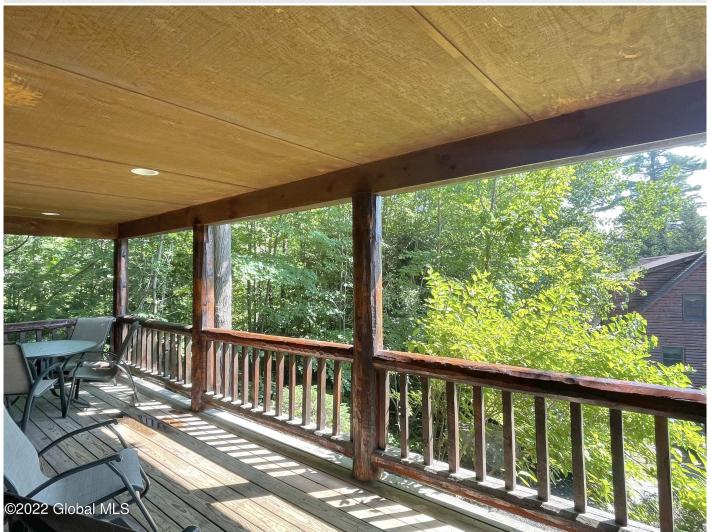

## MLS# - 202222466 - Price: \$35,000

3210 Lake Shore Drive, Lake George, NY

**Description:** Stand alone 2 bedroom 2 full bath log style chalet at Lodge #22 on the shores of Lake George, in the fractional ownership community of The Lodges at Crest Haven. Over-sized covered porch with partial lake view, surrounded by lush landscape. 300ft of lakefront with sandy beach for you to enjoy. Interval 5(For 2024 is the week of 7/21)Owners have 3 deeded weeks (summer is fixed) with Spring, & Fall rotating. Unit includes washer & dryer. Annual HOA fee is \$2.959.79 & includes, taxes, insurance, reserves, maintenance, cable, electric, heat and air conditioning. RCI Gold Crown optional to trade. Indoor/outdoor pools, Rec.room, fitness center, rotational boat docks, sport courts, play ground. Lakefront 'The Boathouse Restaurant' on location. Dock space is available through lottery for a fee.