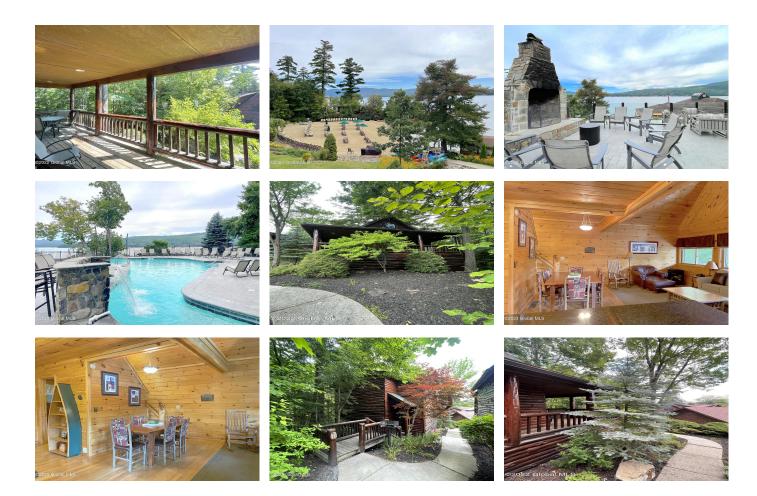

## MLS# - 202222466 - Price: \$35,000

3210 Lake Shore Drive, Lake George, NY

**Description:** Stand alone 2 bedroom 2 full bath log style chalet at Lodge #22 on the shores of Lake George, in the fractional ownership community of The Lodges at Crest Haven. Over-sized covered porch with partial lake view, surrounded by lush landscape. 300ft of lakefront with sandy beach for you to enjoy. Interval 5(For 2024 is the week of 7/21)Owners have 3 deeded weeks (summer is fixed) with Spring, & Fall rotating. Unit includes washer & dryer. Annual HOA fee is \$2.959.79 & includes, taxes, insurance, reserves, maintenance, cable, electric, heat and air conditioning. RCI Gold Crown optional to trade. Indoor/outdoor pools, Rec.room, fitness center, rotational boat docks, sport courts, play ground. Lakefront 'The Boathouse Restaurant' on location. Dock space is available through lottery for a fee.