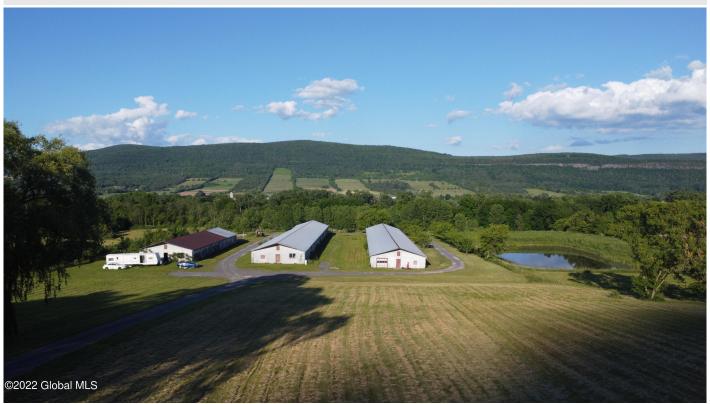

## MLS# - 202220473 - Price: \$799,000

2606 Ny-145, Middleburgh, NY

**Description:** One of the most unique commercial parcels of land in Middleburgh. If your looking you must view this. 2 parcels with this sale the first is a 1.8 acre residential lot with a trailer thats always been a rental, remove and build your dream home or keep as income. The second parcel is one of the largest commercial parcels in Middle burgh, with views, huge pond and it borders the the Schoharie Creek. EXCEPTIONAL PROPERTY with tons of business potential you can build a home on this site as well. AMAZING VIEWS, CREEK frontage and these warehouse buildings are 30x400 feet long. Looking for that perfect spot for your business that's just a stones throw to the village, and next door to Middleburgh Winery with creek frontage, you just found it. OPPORTUNITY IS KNOCKING.

**Acres:** 16.8

School District: Middleburgh

Water: Drilled Well

**Property Style:** Multiple Dwelling Unit, Manufactured, Commercial

County: Schoharie

Zoning: Commercial

Town: Middleburgh

Estimated Taxes: \$5,593 Sewer: Septic Tank

Basement: None

Cooling: None

Property Type: Commercial Lake/River: Schoharie Creek

Heat: Forced Air

Exterior: Metal Siding, Block

Parking Spaces: 50

Daniel Davies NYS Licensed Real Estate Broker GRI, ABR, RSPS,SRS,C2EX (518) 656-9068 dan@daviesrealty.net