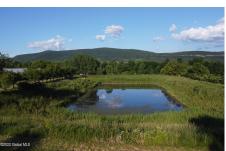

## MLS# - 202220473 - Price: \$799,000

2606 Ny-145, Middleburgh, NY

**Description:** One of the most unique commercial parcels of land in Middleburgh. If your looking you must view this. 2 parcels with this sale the first is a 1.8 acre residential lot with a trailer thats always been a rental, remove and build your dream home or keep as income. The second parcel is one of the largest commercial parcels in Middle burgh, with views, huge pond and it borders the the Schoharie Creek. EXCEPTIONAL PROPERTY with tons of business potential you can build a home on this site as well. AMAZING VIEWS, CREEK frontage and these warehouse buildings are 30x400 feet long. Looking for that perfect spot for your business that's just a stones throw to the village, and next door to Middleburgh Winery with creek frontage, you just found it. OPPORTUNITY IS KNOCKING.