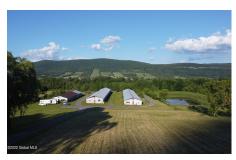

## MLS# - 202220473 - Price: \$799,000

2606 Ny-145, Middleburgh, NY

**Description:** One of the most unique commercial parcels of land in Middleburgh. If your looking you must view this. 2 parcels with this sale the first is a 1.8 acre residential lot with a trailer thats always been a rental, remove and build your dream home or keep as income. The second parcel is one of the largest commercial parcels in Middle burgh, with views, huge pond and it borders the the Schoharie Creek. EXCEPTIONAL PROPERTY with tons of business potential you can build a home on this site as well. AMAZING VIEWS, CREEK frontage and these warehouse buildings are 30x400 feet long. Looking for that perfect spot for your business that's just a stones throw to the village, and next door to Middleburgh Winery with creek frontage, you just found it. OPPORTUNITY IS KNOCKING.

**Acres:** 16.8

School District: Middleburgh

Water: Drilled Well

**Property Style:** Multiple Dwelling Unit, Manufactured, Commercial

County: Schoharie

Zoning: Commercial

Town: Middleburgh

Estimated Taxes: \$5,593 Sewer: Septic Tank

Basement: None

Cooling: None

Property Type: Commercial Lake/River: Schoharie Creek

Heat: Forced Air

Exterior: Metal Siding, Block

Parking Spaces: 50

Daniel Davies NYS Licensed Real Estate Broker GRI, ABR, RSPS,SRS,C2EX (518) 656-9068 dan@daviesrealty.net