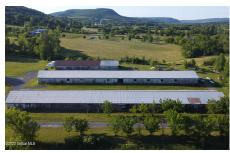

## MLS# - 202220473 - Price: \$799,000

2606 Ny-145, Middleburgh, NY

**Description:** One of the most unique commercial parcels of land in Middleburgh. If your looking you must view this. 2 parcels with this sale the first is a 1.8 acre residential lot with a trailer thats always been a rental, remove and build your dream home or keep as income. The second parcel is one of the largest commercial parcels in Middle burgh, with views, huge pond and it borders the the Schoharie Creek. EXCEPTIONAL PROPERTY with tons of business potential you can build a home on this site as well. AMAZING VIEWS, CREEK frontage and these warehouse buildings are 30x400 feet long. Looking for that perfect spot for your business that's just a stones throw to the village, and next door to Middleburgh Winery with creek frontage, you just found it. OPPORTUNITY IS KNOCKING.