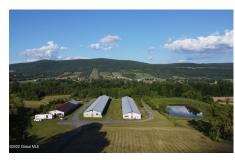

## MLS# - 202220473 - Price: \$799,000

2606 Ny-145, Middleburgh, NY

**Description:** One of the most unique commercial parcels of land in Middleburgh. If your looking you must view this. 2 parcels with this sale the first is a 1.8 acre residential lot with a trailer thats always been a rental, remove and build your dream home or keep as income. The second parcel is one of the largest commercial parcels in Middle burgh, with views, huge pond and it borders the the Schoharie Creek. EXCEPTIONAL PROPERTY with tons of business potential you can build a home on this site as well. AMAZING VIEWS, CREEK frontage and these warehouse buildings are 30x400 feet long. Looking for that perfect spot for your business that's just a stones throw to the village, and next door to Middleburgh Winery with creek frontage, you just found it. OPPORTUNITY IS KNOCKING.