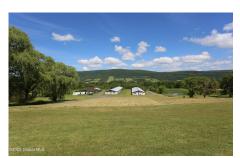

## MLS# - 202220473 - Price: \$799,000

2606 Ny-145, Middleburgh, NY

**Description:** One of the most unique commercial parcels of land in Middleburgh. If your looking you must view this. 2 parcels with this sale the first is a 1.8 acre residential lot with a trailer thats always been a rental, remove and build your dream home or keep as income. The second parcel is one of the largest commercial parcels in Middle burgh, with views, huge pond and it borders the the Schoharie Creek. EXCEPTIONAL PROPERTY with tons of business potential you can build a home on this site as well. AMAZING VIEWS, CREEK frontage and these warehouse buildings are 30x400 feet long. Looking for that perfect spot for your business that's just a stones throw to the village, and next door to Middleburgh Winery with creek frontage, you just found it. OPPORTUNITY IS KNOCKING.

**Acres:** 16.8

School District: Middleburgh

Water: Drilled Well

**Property Style:** Multiple Dwelling Unit, Manufactured, Commercial

County: Schoharie

Zoning: Commercial

Town: Middleburgh

Estimated Taxes: \$5,593 Sewer: Septic Tank