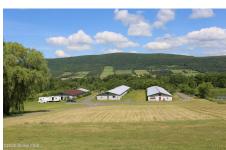

## MLS# - 202220473 - Price: \$799,000

2606 Ny-145, Middleburgh, NY

**Description:** One of the most unique commercial parcels of land in Middleburgh. If your looking you must view this. 2 parcels with this sale the first is a 1.8 acre residential lot with a trailer thats always been a rental, remove and build your dream home or keep as income. The second parcel is one of the largest commercial parcels in Middle burgh, with views, huge pond and it borders the the Schoharie Creek. EXCEPTIONAL PROPERTY with tons of business potential you can build a home on this site as well. AMAZING VIEWS, CREEK frontage and these warehouse buildings are 30x400 feet long. Looking for that perfect spot for your business that's just a stones throw to the village, and next door to Middleburgh Winery with creek frontage, you just found it. OPPORTUNITY IS KNOCKING.

**Acres:** 16.8

School District: Middleburgh

Water: Drilled Well

**Property Style:** Multiple Dwelling Unit, Manufactured, Commercial

County: Schoharie

Zoning: Commercial

Town: Middleburgh

Estimated Taxes: \$5,593 Sewer: Septic Tank