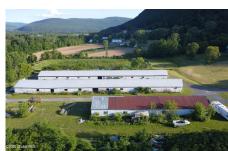

## MLS# - 202220473 - Price: \$799,000

2606 Ny-145, Middleburgh, NY

**Description:** One of the most unique commercial parcels of land in Middleburgh. If your looking you must view this. 2 parcels with this sale the first is a 1.8 acre residential lot with a trailer thats always been a rental, remove and build your dream home or keep as income. The second parcel is one of the largest commercial parcels in Middle burgh, with views, huge pond and it borders the the Schoharie Creek. EXCEPTIONAL PROPERTY with tons of business potential you can build a home on this site as well. AMAZING VIEWS, CREEK frontage and these warehouse buildings are 30x400 feet long. Looking for that perfect spot for your business that's just a stones throw to the village, and next door to Middleburgh Winery with creek frontage, you just found it. OPPORTUNITY IS KNOCKING.