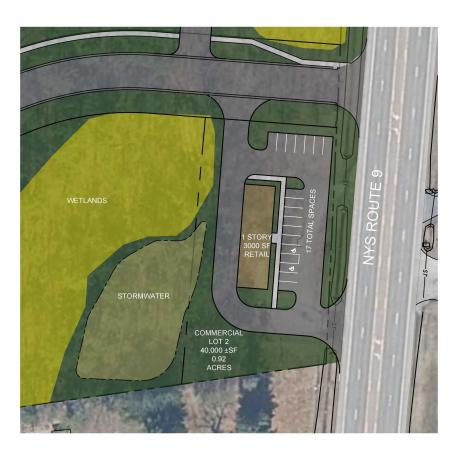

## MLS# - 202220107 - Price: \$200,000

2782 Route 9, Malta, NY

**Description:** Great opportunity to own up to a 3,000 sq/ft building in Malta. This plot of land sits in front of a soon to be built twin home development. Both water and sewer is already on the site. Various uses can be used for the property.

Acres: 0.74

School District: Ballston Spa

Sewer: Public Sewer

Town: Ballston Spa

Estimated Taxes: \$7,469

County: Saratoga

Property Type: Land

Water: Public