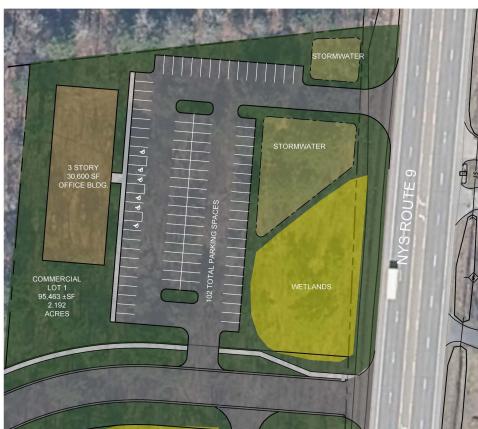

## MLS# - 202220106 - Price: \$599,000

2782 Route 9, Malta, NY

**Description:** Great opportunity to own up to a 30,000 sq/ft building in Malta. This plot of land sits in front of a soon to be built twin home development. Both water and sewer is already on the site. Various uses can be used for the property.

Acres: 2.19 School District: Ballston Spa Sewer: Public Sewer Town: Ballston Spa Estimated Taxes: \$7,469 County: Saratoga Property Type: Land Water: Public Zoning: Commercial

Daniel Davies NYS Licensed Real Estate Broker GRI, ABR, RSPS,SRS,C2EX (518) 656-9068 dan@daviesrealty.net