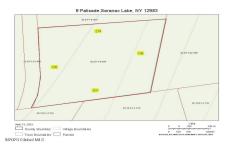

## **MLS# - 202219584 - Price: \$149,999** 9 Palisade Parkway , Saranac Lake, NY

**Description:** Amazing Panoramic Adirondack Views!! Come build your Custom home on the top of Mt Pisgah Park, a private development above the North Edge of the Village of Saranac Lake. Enjoy the feeling of living on high peaks with all the outdoor activities you can possibly imagine. Conveniently located to Mt. Pisgah ski area, Lake Colby Beach, hospital, urgent care center and downtown Saranac Lake. Lake Placid, Whiteface Mtn / Ski Resort are just a short drive away. This lovely neighborhood is positioning itself to be one of the most desirable communities of the Adirondacks. Lot has Electric, recently surveyed, and has a certified septic system design. Endless possibilities!! Come make your dream home come to life!!! Land financing available through our preferred lender

Acres: 0.76
School District: Saranac Lake

Sewer: None

Town: Saranac Lake
Estimated Taxes: \$2,214

County: Essex

Property Type: Land

Water: Drilled Well

Daniel Davies NYS Licensed Real Estate Broker GRI, ABR, RSPS,SRS,C2EX (518) 656-9068 dan@daviesrealty.net