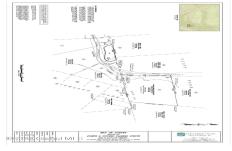

## **MLS# - 202219584 - Price: \$149,999** 9 Palisade Parkway , Saranac Lake, NY

**Description:** Amazing Panoramic Adirondack Views!! Come build your Custom home on the top of Mt Pisgah Park, a private development above the North Edge of the Village of Saranac Lake. Enjoy the feeling of living on high peaks with all the outdoor activities you can possibly imagine. Conveniently located to Mt. Pisgah ski area, Lake Colby Beach, hospital, urgent care center and downtown Saranac Lake. Lake Placid, Whiteface Mtn / Ski Resort are just a short drive away. This lovely neighborhood is positioning itself to be one of the most desirable communities of the Adirondacks. Lot has Electric, recently surveyed, and has a certified septic system design. Endless possibilities!! Come make your dream home come to life!!! Land financing available through our preferred lender

Acres: 0.76
School District: Saranac Lake

Sewer: None

Town: Saranac Lake
Estimated Taxes: \$2,214

County: Essex

Property Type: Land

Water: Drilled Well

Daniel Davies NYS Licensed Real Estate Broker GRI, ABR, RSPS,SRS,C2EX (518) 656-9068 dan@daviesrealty.net