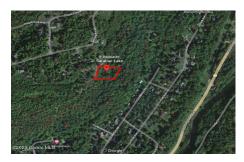

## **MLS# - 202219584 - Price: \$149,999** 9 Palisade Parkway , Saranac Lake, NY

**Description:** Amazing Panoramic Adirondack Views!! Come build your Custom home on the top of Mt Pisgah Park, a private development above the North Edge of the Village of Saranac Lake. Enjoy the feeling of living on high peaks with all the outdoor activities you can possibly imagine. Conveniently located to Mt. Pisgah ski area, Lake Colby Beach, hospital, urgent care center and downtown Saranac Lake. Lake Placid, Whiteface Mtn / Ski Resort are just a short drive away. This lovely neighborhood is positioning itself to be one of the most desirable communities of the Adirondacks. Lot has Electric, recently surveyed, and has a certified septic system design. Endless possibilities!! Come make your dream home come to life!!! Land financing available through our preferred lender

Acres: 0.76
School District: Saranac Lake

Sewer: None

Town: Saranac Lake
Estimated Taxes: \$2,214

County: Essex

Property Type: Land

Water: Drilled Well

Daniel Davies NYS Licensed Real Estate Broker GRI, ABR, RSPS,SRS,C2EX (518) 656-9068 dan@daviesrealty.net