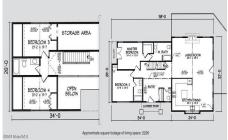

## **MLS# - 202219583 - Price: \$799,999** 9 Palisade Parkway , Saranac Lake, NY

**Description:** Amazing Panoramic Adirondack Views! Come have your Custom home built on the top of Mt Pisgah Park, a private development above the North Edge of the Village of Saranac Lake. Enjoy the feeling of living on high peaks with all the outdoor activities you can possibly imagine. Skiing, Hiking, and Fishing are just steps away. Lake Placid, Whiteface Mtn / Ski Resort are just a short drive away. This lovely neighborhood is positioning itself to be one of the most desirable communities of the Adirondacks. Endless possibilities with the custom home plans pictured. They have all been approved by the developer and can be built turn key by a reputable local Adk Builder. Lot has Electric, recently surveyed, and has a certified septic system design. Choose your plan and watch your dream come to life!