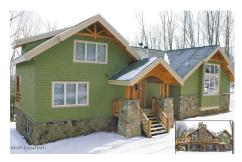

## **MLS# - 202219583 - Price: \$799,999** 9 Palisade Parkway , Saranac Lake, NY

**Description:** Amazing Panoramic Adirondack Views! Come have your Custom home built on the top of Mt Pisgah Park, a private development above the North Edge of the Village of Saranac Lake. Enjoy the feeling of living on high peaks with all the outdoor activities you can possibly imagine. Skiing, Hiking, and Fishing are just steps away. Lake Placid, Whiteface Mtn / Ski Resort are just a short drive away. This lovely neighborhood is positioning itself to be one of the most desirable communities of the Adirondacks. Endless possibilities with the custom home plans pictured. They have all been approved by the developer and can be built turn key by a reputable local Adk Builder. Lot has Electric, recently surveyed, and has a certified septic system design. Choose your plan and watch your dream come to life!

Garage: 3

Basement: Other

Exterior: Other

Cooling: Other Parking Spaces: 3

Town: Saranac Lake

Bathrooms: 2 Full

Water: Other, Drilled Well

**Property Style:** Colonial, Farmhouse, Ranch, Victorian