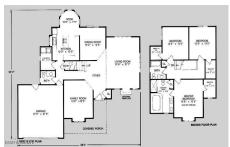

## **MLS# - 202219583 - Price: \$799,999** 9 Palisade Parkway , Saranac Lake, NY

**Description:** Amazing Panoramic Adirondack Views! Come have your Custom home built on the top of Mt Pisgah Park, a private development above the North Edge of the Village of Saranac Lake. Enjoy the feeling of living on high peaks with all the outdoor activities you can possibly imagine. Skiing, Hiking, and Fishing are just steps away. Lake Placid, Whiteface Mtn / Ski Resort are just a short drive away. This lovely neighborhood is positioning itself to be one of the most desirable communities of the Adirondacks. Endless possibilities with the custom home plans pictured. They have all been approved by the developer and can be built turn key by a reputable local Adk Builder. Lot has Electric, recently surveyed, and has a certified septic system design. Choose your plan and watch your dream come to life!

Acres: 0.76

**Below Ground Square** 

Feet: 1500

Property Type: Residential

Bedrooms: 4

School District: Saranac Lake

Estimated Taxes: \$2,214

Heat: Other

Garage: 3

Basement: Other

Exterior: Other

Cooling: Other Parking Spaces: 3

Town: Saranac Lake

Bathrooms: 2 Full

Water: Other, Drilled Well

**Property Style:** Colonial, Farmhouse, Ranch, Victorian