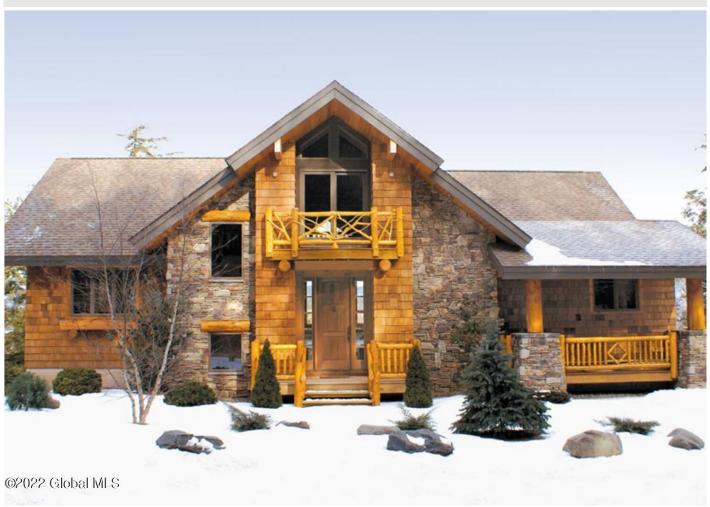

## **MLS# - 202219583 - Price: \$799,999** 9 Palisade Parkway , Saranac Lake, NY

**Description:** Amazing Panoramic Adirondack Views! Come have your Custom home built on the top of Mt Pisgah Park, a private development above the North Edge of the Village of Saranac Lake. Enjoy the feeling of living on high peaks with all the outdoor activities you can possibly imagine. Skiing, Hiking, and Fishing are just steps away. Lake Placid, Whiteface Mtn / Ski Resort are just a short drive away. This lovely neighborhood is positioning itself to be one of the most desirable communities of the Adirondacks. Endless possibilities with the custom home plans pictured. They have all been approved by the developer and can be built turn key by a reputable local Adk Builder. Lot has Electric, recently surveyed, and has a certified septic system design. Choose your plan and watch your dream come to life!