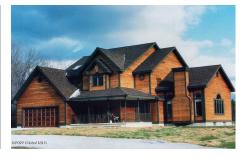

## **MLS# - 202219583 - Price: \$799,999** 9 Palisade Parkway , Saranac Lake, NY

**Description:** Amazing Panoramic Adirondack Views! Come have your Custom home built on the top of Mt Pisgah Park, a private development above the North Edge of the Village of Saranac Lake. Enjoy the feeling of living on high peaks with all the outdoor activities you can possibly imagine. Skiing, Hiking, and Fishing are just steps away. Lake Placid, Whiteface Mtn / Ski Resort are just a short drive away. This lovely neighborhood is positioning itself to be one of the most desirable communities of the Adirondacks. Endless possibilities with the custom home plans pictured. They have all been approved by the developer and can be built turn key by a reputable local Adk Builder. Lot has Electric, recently surveyed, and has a certified septic system design. Choose your plan and watch your dream come to life!