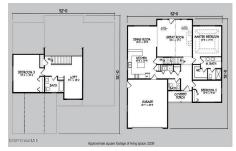

## **MLS# - 202219583 - Price: \$799,999** 9 Palisade Parkway , Saranac Lake, NY

**Description:** Amazing Panoramic Adirondack Views! Come have your Custom home built on the top of Mt Pisgah Park, a private development above the North Edge of the Village of Saranac Lake. Enjoy the feeling of living on high peaks with all the outdoor activities you can possibly imagine. Skiing, Hiking, and Fishing are just steps away. Lake Placid, Whiteface Mtn / Ski Resort are just a short drive away. This lovely neighborhood is positioning itself to be one of the most desirable communities of the Adirondacks. Endless possibilities with the custom home plans pictured. They have all been approved by the developer and can be built turn key by a reputable local Adk Builder. Lot has Electric, recently surveyed, and has a certified septic system design. Choose your plan and watch your dream come to life!

Acres: 0.76

**Below Ground Square** 

Feet: 1500

Property Type: Residential

Bedrooms: 4

School District: Saranac Lake

Estimated Taxes: \$2,214

Heat: Other

Garage: 3

Basement: Other

Exterior: Other

Cooling: Other Parking Spaces: 3

Town: Saranac Lake

Bathrooms: 2 Full

Water: Other, Drilled Well

**Property Style:** Colonial, Farmhouse, Ranch, Victorian