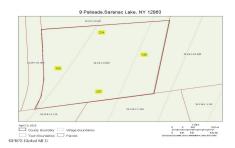

## **MLS# - 202219583 - Price: \$799,999** 9 Palisade Parkway , Saranac Lake, NY

**Description:** Amazing Panoramic Adirondack Views! Come have your Custom home built on the top of Mt Pisgah Park, a private development above the North Edge of the Village of Saranac Lake. Enjoy the feeling of living on high peaks with all the outdoor activities you can possibly imagine. Skiing, Hiking, and Fishing are just steps away. Lake Placid, Whiteface Mtn / Ski Resort are just a short drive away. This lovely neighborhood is positioning itself to be one of the most desirable communities of the Adirondacks. Endless possibilities with the custom home plans pictured. They have all been approved by the developer and can be built turn key by a reputable local Adk Builder. Lot has Electric, recently surveyed, and has a certified septic system design. Choose your plan and watch your dream come to life!

Acres: 0.76

**Below Ground Square** 

Feet: 1500

Property Type: Residential

Bedrooms: 4

School District: Saranac Lake

Estimated Taxes: \$2,214

Heat: Other