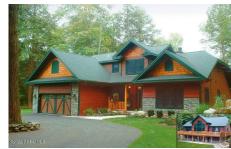

## **MLS# - 202219583 - Price: \$799,999** 9 Palisade Parkway , Saranac Lake, NY

**Description:** Amazing Panoramic Adirondack Views! Come have your Custom home built on the top of Mt Pisgah Park, a private development above the North Edge of the Village of Saranac Lake. Enjoy the feeling of living on high peaks with all the outdoor activities you can possibly imagine. Skiing, Hiking, and Fishing are just steps away. Lake Placid, Whiteface Mtn / Ski Resort are just a short drive away. This lovely neighborhood is positioning itself to be one of the most desirable communities of the Adirondacks. Endless possibilities with the custom home plans pictured. They have all been approved by the developer and can be built turn key by a reputable local Adk Builder. Lot has Electric, recently surveyed, and has a certified septic system design. Choose your plan and watch your dream come to life!

Garage: 3

Basement: Other

Exterior: Other

Cooling: Other Parking Spaces: 3

Town: Saranac Lake

Bathrooms: 2 Full

Water: Other, Drilled Well

**Property Style:** Colonial, Farmhouse, Ranch, Victorian