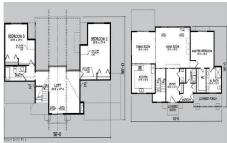

## **MLS# - 202219583 - Price: \$799,999** 9 Palisade Parkway , Saranac Lake, NY

**Description:** Amazing Panoramic Adirondack Views! Come have your Custom home built on the top of Mt Pisgah Park, a private development above the North Edge of the Village of Saranac Lake. Enjoy the feeling of living on high peaks with all the outdoor activities you can possibly imagine. Skiing, Hiking, and Fishing are just steps away. Lake Placid, Whiteface Mtn / Ski Resort are just a short drive away. This lovely neighborhood is positioning itself to be one of the most desirable communities of the Adirondacks. Endless possibilities with the custom home plans pictured. They have all been approved by the developer and can be built turn key by a reputable local Adk Builder. Lot has Electric, recently surveyed, and has a certified septic system design. Choose your plan and watch your dream come to life!

Acres: 0.76

**Below Ground Square** 

Feet: 1500

Property Type: Residential

Bedrooms: 4

School District: Saranac Lake

Estimated Taxes: \$2,214

Heat: Other