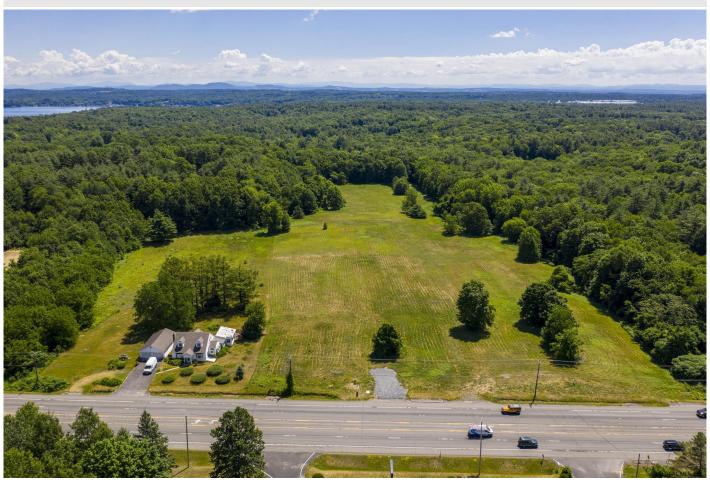

## MLS# - 202219131 - Price: \$1,495,000

2621 Route 9, Malta, NY

**Description:** On the northbound lanes of Route 9 (15,500 AADT) in the Town of Malta, this 16 acre parcel offers a tremendous amount of commercial development potential with its flexible GC-3 zoning. Perfect for research lab, church, auto repair, gasoline service, drugstore and more! Additionally, transferable engineering, geotech and other third party reports are available, adding to the value and reducing the amount of time before you can put a shovel in the ground.

Acres: 16

School District: Ballston Spa

Sewer: None
Basement: None
Cooling: None

Town: Malta

Estimated Taxes: \$25,000

Heat: None
Exterior: None
Zoning: Commercial

Property Type: Commercial

Water: None