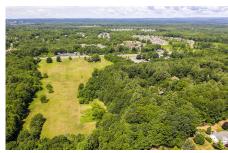

## MLS# - 202219131 - Price: \$1,495,000

2621 Route 9, Malta, NY

**Description:** On the northbound lanes of Route 9 (15,500 AADT) in the Town of Malta, this 16 acre parcel offers a tremendous amount of commercial development potential with its flexible GC-3 zoning. Perfect for research lab, church, auto repair, gasoline service, drugstore and more! Additionally, transferable engineering, geotech and other third party reports are available, adding to the value and reducing the amount of time before you can put a shovel in the ground.

Acres: 16

School District: Ballston Spa

Sewer: None
Basement: None
Cooling: None

Town: Malta

Estimated Taxes: \$25,000

Heat: None
Exterior: None
Zoning: Commercial

Property Type: Commercial

Water: None