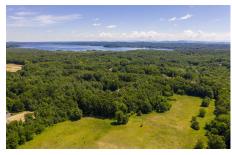

## MLS# - 202219131 - Price: \$1,495,000

2621 Route 9, Malta, NY

**Description:** On the northbound lanes of Route 9 (15,500 AADT) in the Town of Malta, this 16 acre parcel offers a tremendous amount of commercial development potential with its flexible GC-3 zoning. Perfect for research lab, church, auto repair, gasoline service, drugstore and more! Additionally, transferable engineering, geotech and other third party reports are available, adding to the value and reducing the amount of time before you can put a shovel in the ground.

Acres: 16

School District: Ballston Spa

Sewer: None
Basement: None
Cooling: None

Town: Malta

Estimated Taxes: \$25,000

Heat: None
Exterior: None
Zoning: Commercial

Property Type: Commercial

Water: None