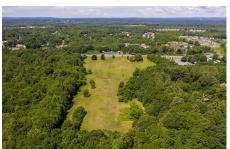

## MLS# - 202219131 - Price: \$1,495,000

2621 Route 9, Malta, NY

**Description:** On the northbound lanes of Route 9 (15,500 AADT) in the Town of Malta, this 16 acre parcel offers a tremendous amount of commercial development potential with its flexible GC-3 zoning. Perfect for research lab, church, auto repair, gasoline service, drugstore and more! Additionally, transferable engineering, geotech and other third party reports are available, adding to the value and reducing the amount of time before you can put a shovel in the ground.

Acres: 16

School District: Ballston Spa

Sewer: None
Basement: None
Cooling: None

Town: Malta

Estimated Taxes: \$25,000

Heat: None
Exterior: None
Zoning: Commercial

Property Type: Commercial

Water: None