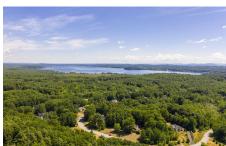

## MLS# - 202219131 - Price: \$1,495,000

2621 Route 9, Malta, NY

**Description:** On the northbound lanes of Route 9 (15,500 AADT) in the Town of Malta, this 16 acre parcel offers a tremendous amount of commercial development potential with its flexible GC-3 zoning. Perfect for research lab, church, auto repair, gasoline service, drugstore and more! Additionally, transferable engineering, geotech and other third party reports are available, adding to the value and reducing the amount of time before you can put a shovel in the ground.

Acres: 16

School District: Ballston Spa

Sewer: None
Basement: None
Cooling: None

Town: Malta

Estimated Taxes: \$25,000

Heat: None
Exterior: None
Zoning: Commercial

Property Type: Commercial

Water: None