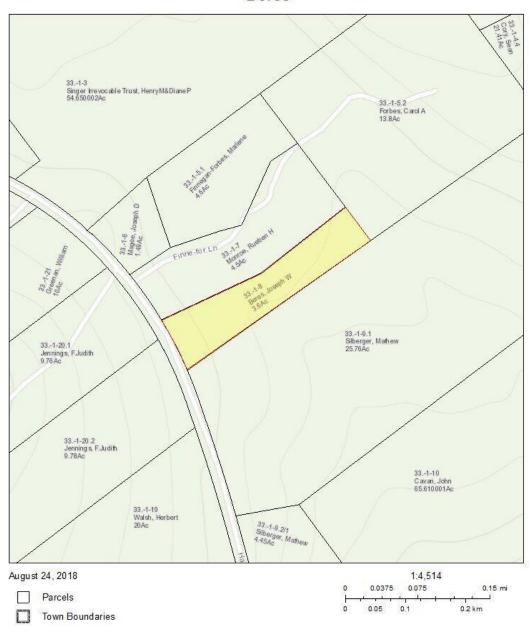

MLS# - 202219092 - Price: \$24,000 L8 Hardscrabble Road, Chestertown, NY

**Description:** The large lot is ready for new owner to build a home or just enjoy peaceful Adirondack property close to Gore ski area, Schroon Lake, hiking, snowmobile trails and all the Adirondacks have to offer!

Acres: 3.6
School District: North Warren

IOV

Town: Chester

Estimated Taxes: \$279

Sewer: None

County: Warren

Property Type: Land

Water: None