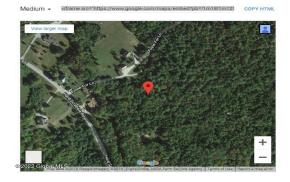

MLS# - 202219092 - Price: \$24,000 L8 Hardscrabble Road, Chestertown, NY

**Description:** The large lot is ready for new owner to build a home or just enjoy peaceful Adirondack property close to Gore ski area, Schroon Lake, hiking, snowmobile trails and all the Adirondacks have to offer!