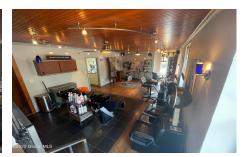

**Description:** Beautifully maintained corner lot property at the intersection of Madison and South Swan in Center Square. Currently, built out as 3 story salon and spa with plumbing throughout. Third floor was previously an apartment and is separately metered. New roof 2019.