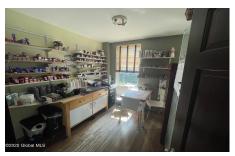

**Description:** Beautifully maintained corner lot property at the intersection of Madison and South Swan in Center Square. Currently, built out as 3 story salon and spa with plumbing throughout. Third floor was previously an apartment and is separately metered. New roof 2019.

Exterior Features: None

Zoning: Commercial

Property Type: Residential School District: Albany Sewer: Public Sewer Basement: Other

County: Albany

Interior Features: Vaulted Ceiling(s), Built-in Features, Eat-in