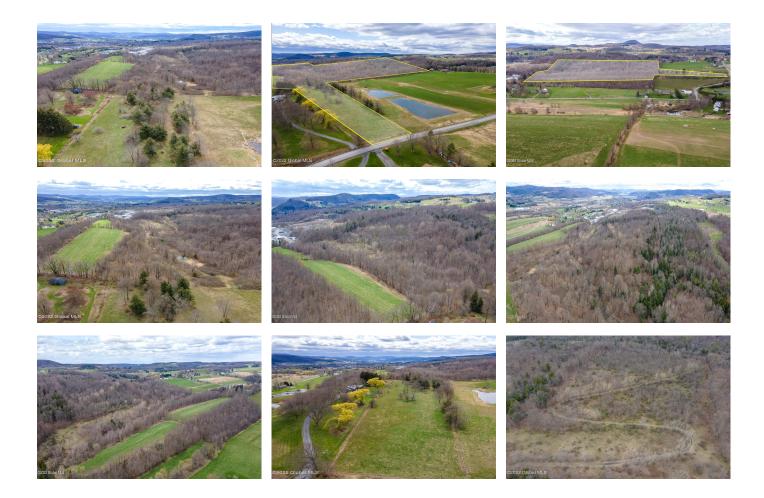

Davies Davies & Associates P.O. Box 201, Cleverdale, NY 12820 P: (518) 656-9068 F: (518) 656-9087 www.davies-davies.com

**Description:** Ideal parcel for the outdoor enthusiast! 87+ acres with 2 drilled wells! Previously designed 14 lot subdivision with possibilities of updating and completing! Mix of woods & fields! Access to gas-line along lower section of lot! Just outside of the village of Cobleskill! So many possibilities!

## Acres: 87.3

Town: Cobleskill Estimated Taxes: \$2,258

School District: Cobleskill-Richmondville

Sewer: None

County: Schoharie

Property Type: Land Water: Drilled Well

Daniel Davies NYS Licensed Real Estate Broker GRI, ABR, RSPS,SRS,C2EX (518) 656-9068 dan@daviesrealty.net