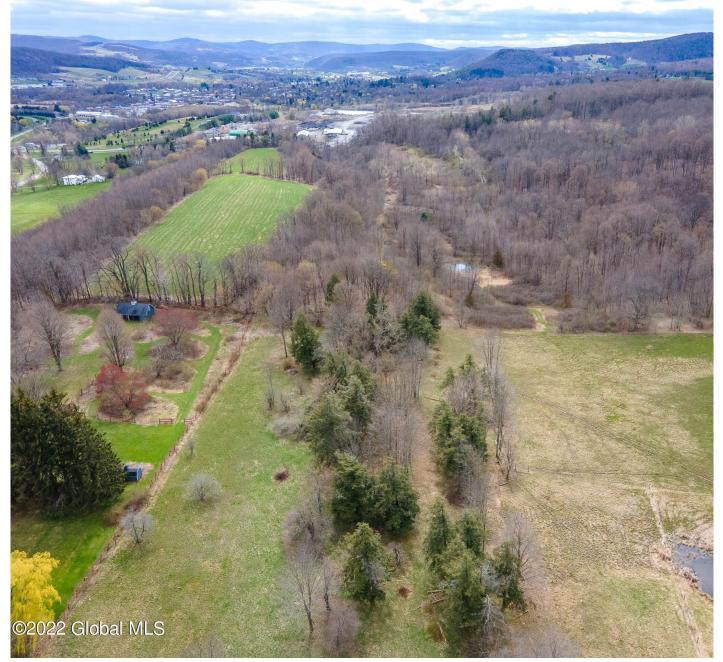

Davies Davies & Associates P.O. Box 201, Cleverdale, NY 12820 P: (518) 656-9068 F: (518) 656-9087 www.davies-davies.com

**Description:** Ideal parcel for the outdoor enthusiast! 87+ acres with 2 drilled wells! Previously designed 14 lot subdivision with possibilities of updating and completing! Mix of woods & fields! Access to gas-line along lower section of lot! Just outside of the village of Cobleskill! So many possibilities!

## Acres: 87.3

Town: Cobleskill Estimated Taxes: \$2,258

School District: Cobleskill-Richmondville

Sewer: None

County: Schoharie

Property Type: Land Water: Drilled Well

Daniel Davies NYS Licensed Real Estate Broker GRI, ABR, RSPS,SRS,C2EX (518) 656-9068 dan@daviesrealty.net