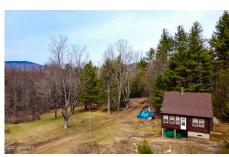

## **MLS# - 202216340 - Price: \$499,900** 1158 Nys Route 28n , Olmsteadville, NY

**Description:** Beautiful hand hewn year round log cabin, set upon 100 acres with Moxham Pond Outlet flowing through! Views of Gore Mt, Moxham Mt and Moxham Pond enhance the beauty of this property and it's location is ideal for any recreation pursuits that the Adirondacks have to offer. Some trails flow throughout the lot, providing opportunities for hiking, biking, skiing, ATV and snowmobile use and the local Snowmobile Club trail system utilizes one of these. 5 minutes to Minerva Lake and North Creek, and 10 minutes to Gore Mt. This is a must see!