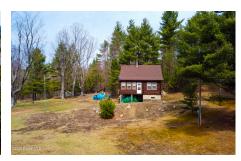

## **MLS# - 202216340 - Price: \$499,900** 1158 Nys Route 28n , Olmsteadville, NY

**Description:** Beautiful hand hewn year round log cabin, set upon 100 acres with Moxham Pond Outlet flowing through! Views of Gore Mt, Moxham Mt and Moxham Pond enhance the beauty of this property and it's location is ideal for any recreation pursuits that the Adirondacks have to offer. Some trails flow throughout the lot, providing opportunities for hiking, biking, skiing, ATV and snowmobile use and the local Snowmobile Club trail system utilizes one of these. 5 minutes to Minerva Lake and North Creek, and 10 minutes to Gore Mt. This is a must see!