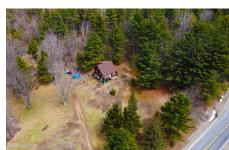

## **MLS# - 202216340 - Price: \$499,900** 1158 Nys Route 28n , Olmsteadville, NY

**Description:** Beautiful hand hewn year round log cabin, set upon 100 acres with Moxham Pond Outlet flowing through! Views of Gore Mt, Moxham Mt and Moxham Pond enhance the beauty of this property and it's location is ideal for any recreation pursuits that the Adirondacks have to offer. Some trails flow throughout the lot, providing opportunities for hiking, biking, skiing, ATV and snowmobile use and the local Snowmobile Club trail system utilizes one of these. 5 minutes to Minerva Lake and North Creek, and 10 minutes to Gore Mt. This is a must see!