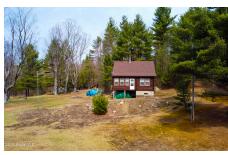

## **MLS# - 202216340 - Price: \$499,900** 1158 Nys Route 28n , Olmsteadville, NY

**Description:** Beautiful hand hewn year round log cabin, set upon 100 acres with Moxham Pond Outlet flowing through! Views of Gore Mt, Moxham Mt and Moxham Pond enhance the beauty of this property and it's location is ideal for any recreation pursuits that the Adirondacks have to offer. Some trails flow throughout the lot, providing opportunities for hiking, biking, skiing, ATV and snowmobile use and the local Snowmobile Club trail system utilizes one of these. 5 minutes to Minerva Lake and North Creek, and 10 minutes to Gore Mt. This is a must see!