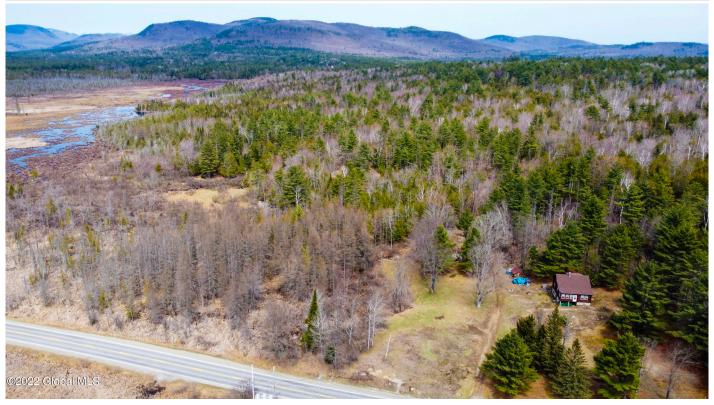

## **MLS# - 202216340 - Price: \$499,900** 1158 Nys Route 28n , Olmsteadville, NY

**Description:** Beautiful hand hewn year round log cabin, set upon 100 acres with Moxham Pond Outlet flowing through! Views of Gore Mt, Moxham Mt and Moxham Pond enhance the beauty of this property and it's location is ideal for any recreation pursuits that the Adirondacks have to offer. Some trails flow throughout the lot, providing opportunities for hiking, biking, skiing, ATV and snowmobile use and the local Snowmobile Club trail system utilizes one of these. 5 minutes to Minerva Lake and North Creek, and 10 minutes to Gore Mt. This is a must see!