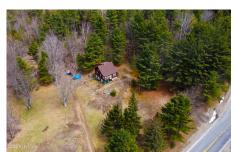

## **MLS# - 202216340 - Price: \$499,900** 1158 Nys Route 28n , Olmsteadville, NY

**Description:** Beautiful hand hewn year round log cabin, set upon 100 acres with Moxham Pond Outlet flowing through! Views of Gore Mt, Moxham Mt and Moxham Pond enhance the beauty of this property and it's location is ideal for any recreation pursuits that the Adirondacks have to offer. Some trails flow throughout the lot, providing opportunities for hiking, biking, skiing, ATV and snowmobile use and the local Snowmobile Club trail system utilizes one of these. 5 minutes to Minerva Lake and North Creek, and 10 minutes to Gore Mt. This is a must see!