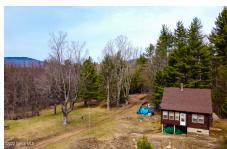

## **MLS# - 202216340 - Price: \$499,900** 1158 Nys Route 28n , Olmsteadville, NY

**Description:** Beautiful hand hewn year round log cabin, set upon 100 acres with Moxham Pond Outlet flowing through! Views of Gore Mt, Moxham Mt and Moxham Pond enhance the beauty of this property and it's location is ideal for any recreation pursuits that the Adirondacks have to offer. Some trails flow throughout the lot, providing opportunities for hiking, biking, skiing, ATV and snowmobile use and the local Snowmobile Club trail system utilizes one of these. 5 minutes to Minerva Lake and North Creek, and 10 minutes to Gore Mt. This is a must see!