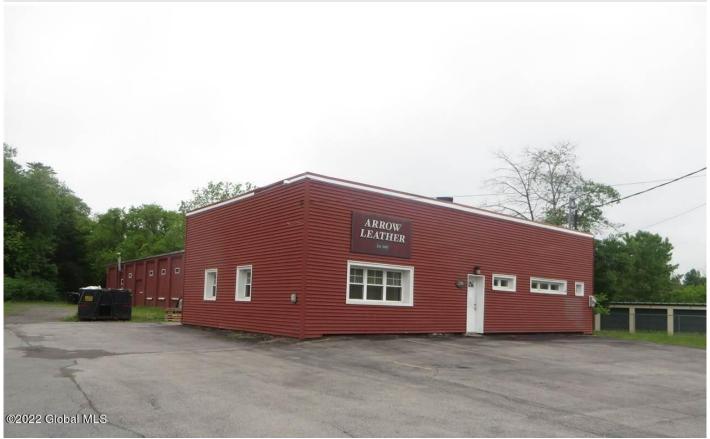

## MLS# - 202215931 - Price: \$150,000

28 W State Street, Johnstown, NY

**Description:** Large warehouse and office space located in the C/o Johnstown, on a large lot, in a high traffic area. The roof, upgraded electrical, finished office space, kitchenette and 2 employee baths were completed +/- 11 years ago. Warehouse had 2 overhead door and 1 loading dock. Currently used for storage, 1 tenant, MTM pays \$600 per month.

Acres: 0.91

Property Type: Commercial

Water: Public

Property Style: Office

County: Fulton

Zoning: Commercial

**Above Ground Square** 

Feet: 5757

School District: Johnstown

**Sewer:** Public Sewer **Basement:** Other

Cooling: Window Unit(s)

Town: Johnstown

Estimated Taxes: \$4,023

**Heat:** Electric, Natural Gas **Exterior:** Brick, Vinyl Siding

Parking Spaces: 5