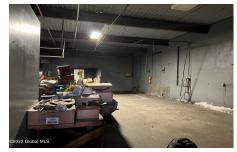

## MLS# - 202215931 - Price: \$150,000

28 W State Street, Johnstown, NY

**Description:** Large warehouse and office space located in the C/o Johnstown, on a large lot, in a high traffic area. The roof, upgraded electrical, finished office space, kitchenette and 2 employee baths were completed +/- 11 years ago. Warehouse had 2 overhead door and 1 loading dock. Currently used for storage, 1 tenant, MTM pays \$600 per month.