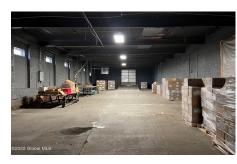

## MLS# - 202215931 - Price: \$150,000

28 W State Street, Johnstown, NY

**Description:** Large warehouse and office space located in the C/o Johnstown, on a large lot, in a high traffic area. The roof, upgraded electrical, finished office space, kitchenette and 2 employee baths were completed +/- 11 years ago. Warehouse had 2 overhead door and 1 loading dock. Currently used for storage, 1 tenant, MTM pays \$600 per month.