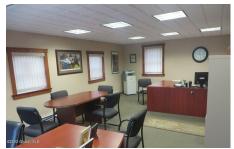

## MLS# - 202215931 - Price: \$150,000

28 W State Street, Johnstown, NY

**Description:** Large warehouse and office space located in the C/o Johnstown, on a large lot, in a high traffic area. The roof, upgraded electrical, finished office space, kitchenette and 2 employee baths were completed +/- 11 years ago. Warehouse had 2 overhead door and 1 loading dock. Currently used for storage, 1 tenant, MTM pays \$600 per month.