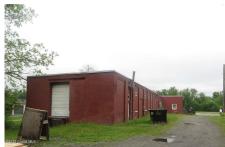

## MLS# - 202215931 - Price: \$150,000

28 W State Street, Johnstown, NY

**Description:** Large warehouse and office space located in the C/o Johnstown, on a large lot, in a high traffic area. The roof, upgraded electrical, finished office space, kitchenette and 2 employee baths were completed +/- 11 years ago. Warehouse had 2 overhead door and 1 loading dock. Currently used for storage, 1 tenant, MTM pays \$600 per month.

Acres: 0.91

Property Type: Commercial

Water: Public

Property Style: Office

County: Fulton

Zoning: Commercial

**Above Ground Square** 

Feet: 5757

School District: Johnstown

**Sewer:** Public Sewer **Basement:** Other

Cooling: Window Unit(s)

Town: Johnstown

Estimated Taxes: \$4,023

**Heat:** Electric, Natural Gas **Exterior:** Brick, Vinyl Siding

Parking Spaces: 5