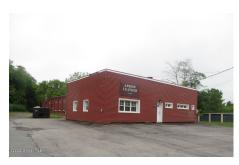

## MLS# - 202215931 - Price: \$150,000

28 W State Street, Johnstown, NY

**Description:** Large warehouse and office space located in the C/o Johnstown, on a large lot, in a high traffic area. The roof, upgraded electrical, finished office space, kitchenette and 2 employee baths were completed +/- 11 years ago. Warehouse had 2 overhead door and 1 loading dock. Currently used for storage, 1 tenant, MTM pays \$600 per month.

Acres: 0.91

Property Type: Commercial

Water: Public

Property Style: Office

County: Fulton

Zoning: Commercial

**Above Ground Square** 

Feet: 5757

School District: Johnstown

**Sewer:** Public Sewer **Basement:** Other

Cooling: Window Unit(s)

Town: Johnstown

Estimated Taxes: \$4,023

**Heat:** Electric, Natural Gas **Exterior:** Brick, Vinyl Siding

Parking Spaces: 5