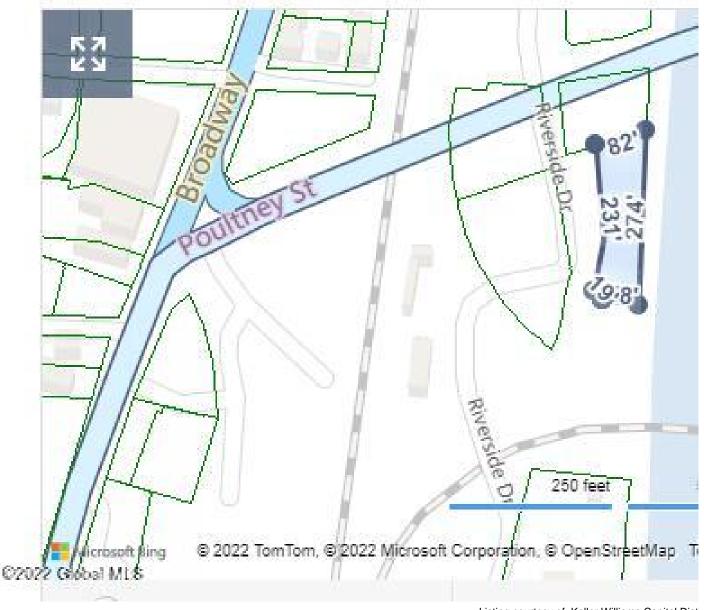

L4.1 Riverside Drive, Whitehall, NY

**Description:** Vacant land zoned for residential use. Great lake front location. Gives owner opportunity to build own deck for boating. secluded area and private. View of the lake and easy access to major road. Within distance to Rutland, VT and Lake George areas. Great location to build your

Acres: 0.49

School District: Whitehall

Sewer: Unknown

Town: Whitehall

Estimated Taxes: \$366
County: Washington

Property Type: Land

Water: Public

Zoning: Single Residence