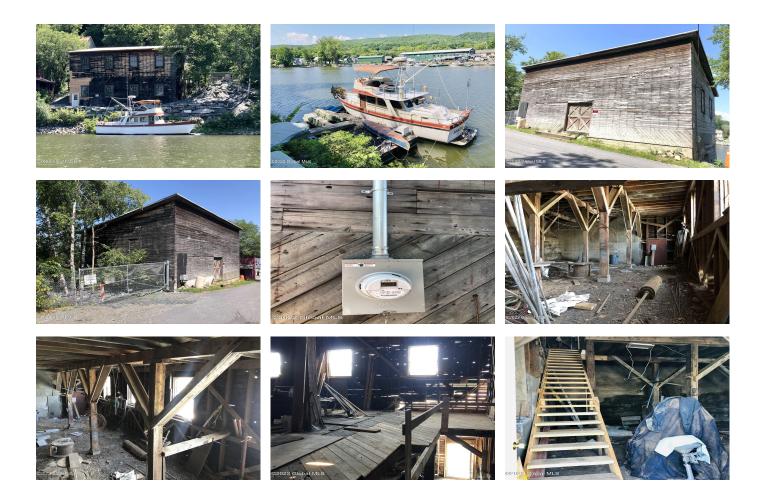

## MLS# - 202215038 - Price: \$110,000

76 N Williams Street, Whitehall, NY

**Description:** Waterfront parcel with 1950's 50x40 2 Story Barn & Dock on Lake Champlain. 90 feet of direct waterfront. Improvements; Public water, public sewer, new 200 amp service, new staircase to 2nd floor, 16ft tall first floor ceiling, 30' tall 2nd floor ceiling. Slate driveway, and sea wall. Close to Amtrak station, Campgrounds, Golf, Marina, and walking distance to town. 30 mins from I-87 of the Northway. 16 mins to State Beach on Lake George. Across fromLock 12 and 2+ hours to the Canadian Border.

Town: Whitehall Estimated Taxes: \$1,100 Sewer: Public Sewer Basement: None County: Washington Zoning: Mixed Property Type: Commercial Lake/River: Lake Champlain Heat: None Exterior: Wood Siding Cooling: None Interior Features: Vaulted Ceiling(s)