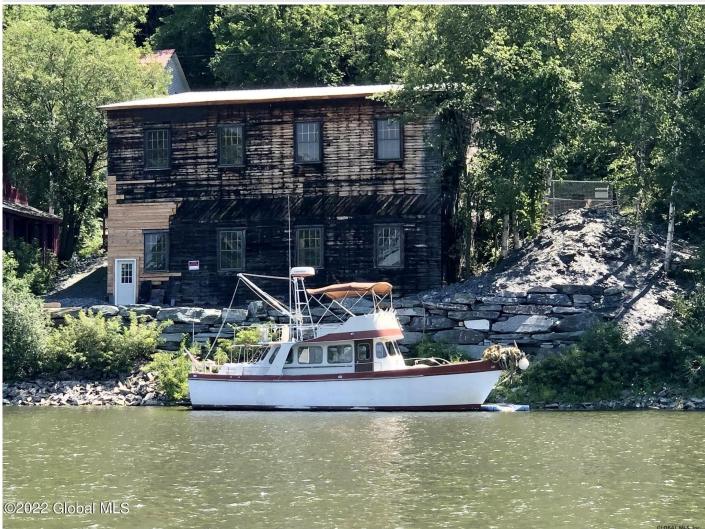

## MLS# - 202215038 - Price: \$110,000

76 N Williams Street, Whitehall, NY

**Description:** Waterfront parcel with 1950's 50x40 2 Story Barn & Dock on Lake Champlain. 90 feet of direct waterfront. Improvements; Public water, public sewer, new 200 amp service, new staircase to 2nd floor, 16ft tall first floor ceiling, 30' tall 2nd floor ceiling. Slate driveway, and sea wall. Close to Amtrak station, Campgrounds, Golf, Marina, and walking distance to town. 30 mins from I-87 of the Northway. 16 mins to State Beach on Lake George. Across fromLock 12 and 2+ hours to the Canadian Border.

Town: Whitehall Estimated Taxes: \$1,100 Sewer: Public Sewer Basement: None County: Washington Zoning: Mixed Property Type: Commercial Lake/River: Lake Champlain Heat: None Exterior: Wood Siding Cooling: None Interior Features: Vaulted Ceiling(s)