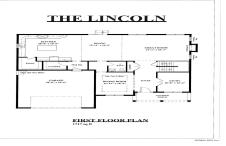

## MLS# - 202214292 - Price: \$761,900

1 E Essie Lane, Troy, NY

**Description:** ONLY 1 lot remains to build the home of your dreams! Welcome to Blooming Grove, our 17 homesite community. Only 2 homesites remain! The Lincoln is a 4 bedroom, 2.5 bath, 2 car garage home with approximately 3,200 SF of living space. The rooms throughout the home are large and well lit. The 20' x 17' kitchen has an island and plenty of space to entertain. There is a large formal dining room and a study at the front of the home. The home has a 2 story Great Room with an 18' ceiling. The second floor hall overlooks the great room and all of its splendor. The second floor has 4 spacious bedrooms, a full size laundry room and a full bath. The master suite has a massive walk-in closet and a luxury on-suite bath.