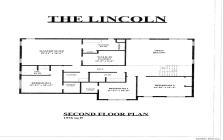

## MLS# - 202214292 - Price: \$761,900

1 E Essie Lane, Troy, NY

**Description:** ONLY 1 lot remains to build the home of your dreams! Welcome to Blooming Grove, our 17 homesite community. Only 2 homesites remain! The Lincoln is a 4 bedroom, 2.5 bath, 2 car garage home with approximately 3,200 SF of living space. The rooms throughout the home are large and well lit. The 20' x 17' kitchen has an island and plenty of space to entertain. There is a large formal dining room and a study at the front of the home. The home has a 2 story Great Room with an 18' ceiling. The second floor hall overlooks the great room and all of its splendor. The second floor has 4 spacious bedrooms, a full size laundry room and a full bath. The master suite has a massive walk-in closet and a luxury on-suite bath.