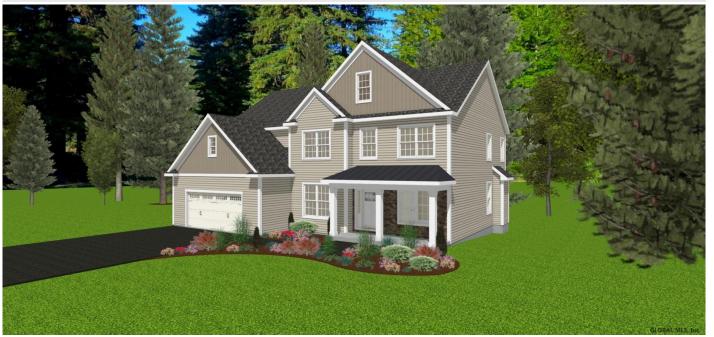

## MLS# - 202214292 - Price: \$761,900

1 E Essie Lane, Troy, NY

**Description:** ONLY 1 lot remains to build the home of your dreams! Welcome to Blooming Grove, our 17 homesite community. Only 2 homesites remain! The Lincoln is a 4 bedroom, 2.5 bath, 2 car garage home with approximately 3,200 SF of living space. The rooms throughout the home are large and well lit. The 20' x 17' kitchen has an island and plenty of space to entertain. There is a large formal dining room and a study at the front of the home. The home has a 2 story Great Room with an 18' ceiling. The second floor hall overlooks the great room and all of its splendor. The second floor has 4 spacious bedrooms, a full size laundry room and a full bath. The master suite has a massive walk-in closet and a luxury on-suite bath.

Acres: 0.5 Bedrooms: 4

Estimated Taxes: \$151,000 Heat: Forced Air, Natural Gas

Basement: Full

County: Rensselaer

Zoning: Single Residence

Town: North Greenbush

Bathrooms: 2 Full

Water: Public Garage: 2

Exterior: Drywall, Stone, Vinyl

Siding

Cooling: Central Air

Interior Features: Grinder Pump, High Speed Internet, Solid Surface Counters, Walk-In Closet(s), Ceramic Tile Bath, Eat-in Kitchen,

Kitchen Island

Property Type: Residential

School District: North Greenbush

(williams)

Sewer: Public Sewer
Property Style: Colonial

Exterior Features: Drive-Paved,

Lighting

Parking Spaces: 4

Daniel Davies NYS Licensed Real Estate Broker GRI, ABR, RSPS,SRS,C2EX (518) 656-9068 dan@daviesrealty.net