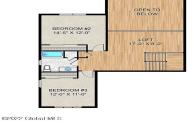

MLS# - 202214244 - Price: \$599,000

9 Hill Crest Lane, Lake George, NY

**Description:** Pre-construction locked in price on the first 7 units! \$50K Builder Incentive Package Included! Upscale amenities."Frontline Warranty Service" Maintenance Free Living. Exclusive home orientation. Buildertrend customer portal for stress free communication from your home. Enjoy unparalleled access to the best Lake George and the Adirondacks region has to offer. Hill Crest Town Homes are conveniently located 5 minutes south of Lake George Village in a quiet, hillside community. Heralded as the 'Queen of American Lakes' and an all-season destination, the Lake George region has drawn visitors from all over the world for generations. Hill Crest Town Homes feature open concept plans, modern finishes, large exterior decks, and attached garages.hillcresttownhouse.com for std finish choices!

Acres: 0.03
Bedrooms: 3

Estimated Taxes: \$240
Heat: Forced Air, Natural Gas

Basement: Bath/Stubbed, Exterior Entry, Full, Interior Entry, Unfinished, Walk-Out Access,

Other

County: Warren

Zoning: Single Residence

Town: Lake George Bathrooms: 2 Full Water: Public

Garage: 1

Exterior: Stone, Vinyl Siding

Cooling: Central Air

Interior Features: High Speed Internet, Walk-In Closet(s), Kitchen Island, Built-in Features Property Type: Residential School District: Lake George

**Sewer:** Public Sewer **Property Style:** 2 Story, Craftsman, Townhouse

Exterior Features: Drive-Paved

Parking Spaces: 4

Tony Erceg NYS Licensed Real Estate Salesperson (518) 339-1911 tony@daviesrealty.net