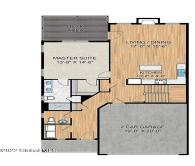

Acres: 0.03
Bedrooms: 3

Estimated Taxes: \$240
Heat: Forced Air, Natural Gas

Basement: Bath/Stubbed, Exterior Entry, Full, Interior Entry, Unfinished, Walk-Out Access,

Other

County: Warren

Zoning: Single Residence

Town: Lake George Bathrooms: 2 Full Water: Public

Garage: 1

Exterior: Stone, Vinyl Siding

Cooling: Central Air

Interior Features: High Speed Internet, Walk-In Closet(s), Kitchen Island, Built-in Features Property Type: Residential School District: Lake George

**Sewer:** Public Sewer **Property Style:** 2 Story, Craftsman, Townhouse

Exterior Features: Drive-Paved

Parking Spaces: 4

Tony Erceg NYS Licensed Real Estate Salesperson (518) 339-1911 tony@daviesrealty.net