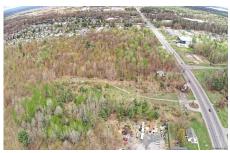

**Description:** \*\*Developers take note\*\* Prime Commercial Vacant land on Rt 9 corridor between Exit 11 & 12 of I87N in Saratoga County. Includes at least 42 acres of developable land. 5 parcels, with approximately 420,000 sq ft of potential commercial space available for development in C2 zone in Saratoga County. Many other uses possible. See C2 chart in Docs. Road frontage on Rt 9 in Malta totals 1,208 Sqft spanning from just south of main circle in Malta to right off the exit 11 bypass. Some logging has been done to improve land for development. Water & Sewer nearby

Acres: 128
School District: Shenendehowa

County: Saratoga

\_

Town: Malta

Property Type: Land

Estimated Taxes: \$30,000 Zoning: Mixed

Water: Other

Daniel Davies NYS Licensed Real Estate Broker GRI, ABR, RSPS,SRS,C2EX (518) 656-9068 dan@daviesrealty.net