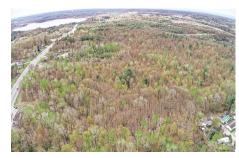

**Description:** \*\*Developers take note\*\* Prime Commercial Vacant land on Rt 9 corridor between Exit 11 & 12 of I87N in Saratoga County. Includes at least 42 acres of developable land. 5 parcels, with approximately 420,000 sq ft of potential commercial space available for development in C2 zone in Saratoga County. Many other uses possible. See C2 chart in Docs. Road frontage on Rt 9 in Malta totals 1,208 Sqft spanning from just south of main circle in Malta to right off the exit 11 bypass. Some logging has been done to improve land for development. Water & Sewer nearby

Acres: 128
School District: Shenendehowa

County: Saratoga

\_

Town: Malta

Property Type: Land

Estimated Taxes: \$30,000 Zoning: Mixed

Water: Other

Daniel Davies NYS Licensed Real Estate Broker GRI, ABR, RSPS,SRS,C2EX (518) 656-9068 dan@daviesrealty.net