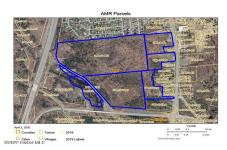

**Description:** \*\*Developers take note\*\* Prime Commercial Vacant land on Rt 9 corridor between Exit 11 & 12 of I87N in Saratoga County. Includes at least 42 acres of developable land. 5 parcels, with approximately 420,000 sq ft of potential commercial space available for development in C2 zone in Saratoga County. Many other uses possible. See C2 chart in Docs. Road frontage on Rt 9 in Malta totals 1,208 Sqft spanning from just south of main circle in Malta to right off the exit 11 bypass. Some logging has been done to improve land for development. Water & Sewer nearby

Acres: 128
School District: Shenendehowa

County: Saratoga

\_

Town: Malta

Property Type: Land

Estimated Taxes: \$30,000 Zoning: Mixed

Water: Other

Daniel Davies NYS Licensed Real Estate Broker GRI, ABR, RSPS,SRS,C2EX (518) 656-9068 dan@daviesrealty.net