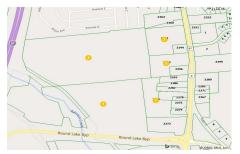

**Description:** \*\*Developers take note\*\* Prime Commercial Vacant land on Rt 9 corridor between Exit 11 & 12 of I87N in Saratoga County. Includes at least 42 acres of developable land. 5 parcels, with approximately 420,000 sq ft of potential commercial space available for development in C2 zone in Saratoga County. Many other uses possible. See C2 chart in Docs. Road frontage on Rt 9 in Malta totals 1,208 Sqft spanning from just south of main circle in Malta to right off the exit 11 bypass. Some logging has been done to improve land for development. Water & Sewer nearby

Acres: 128
School District: Shenendehowa

County: Saratoga

\_

Town: Malta

Property Type: Land

Estimated Taxes: \$30,000 Zoning: Mixed

Water: Other

Daniel Davies NYS Licensed Real Estate Broker GRI, ABR, RSPS,SRS,C2EX (518) 656-9068 dan@daviesrealty.net