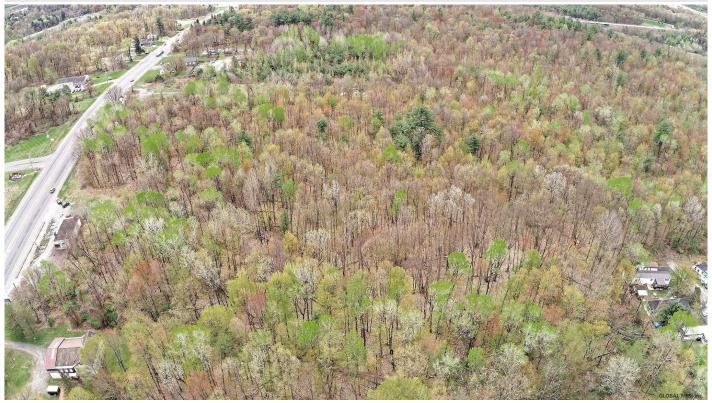

**Description:** \*\*Developers take note\*\* Prime Commercial Vacant land on Rt 9 corridor between Exit 11 & 12 of I87N in Saratoga County. Includes at least 42 acres of developable land. 5 parcels, with approximately 420,000 sq ft of potential commercial space available for development in C2 zone in Saratoga County. Many other uses possible. See C2 chart in Docs. Road frontage on Rt 9 in Malta totals 1,208 Sqft spanning from just south of main circle in Malta to right off the exit 11 bypass. Some logging has been done to improve land for development. Water & Sewer nearby

Acres: 128
School District: Shenendehowa

County: Saratoga

\_

Town: Malta

Property Type: Land

Estimated Taxes: \$30,000 Zoning: Mixed

Water: Other

Daniel Davies NYS Licensed Real Estate Broker GRI, ABR, RSPS,SRS,C2EX (518) 656-9068 dan@daviesrealty.net