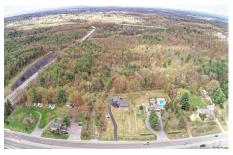

**Description:** \*\*Developers take note\*\* Prime Commercial Vacant land on Rt 9 corridor between Exit 11 & 12 of I87N in Saratoga County. Includes at least 42 acres of developable land. 5 parcels, with approximately 420,000 sq ft of potential commercial space available for development in C2 zone in Saratoga County. Many other uses possible. See C2 chart in Docs. Road frontage on Rt 9 in Malta totals 1,208 Sqft spanning from just south of main circle in Malta to right off the exit 11 bypass. Some logging has been done to improve land for development. Water & Sewer nearby

Acres: 128
School District: Shenendehowa

County: Saratoga

\_

Town: Malta

Property Type: Land

Estimated Taxes: \$30,000 Zoning: Mixed

Water: Other

Daniel Davies NYS Licensed Real Estate Broker GRI, ABR, RSPS,SRS,C2EX (518) 656-9068 dan@daviesrealty.net