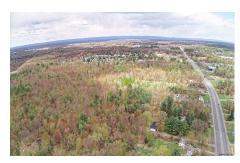

**Description:** \*\*Developers take note\*\* Prime Commercial Vacant land on Rt 9 corridor between Exit 11 & 12 of I87N in Saratoga County. Includes at least 42 acres of developable land. 5 parcels, with approximately 420,000 sq ft of potential commercial space available for development in C2 zone in Saratoga County. Many other uses possible. See C2 chart in Docs. Road frontage on Rt 9 in Malta totals 1,208 Sqft spanning from just south of main circle in Malta to right off the exit 11 bypass. Some logging has been done to improve land for development. Water & Sewer nearby

Acres: 128
School District: Shenendehowa

County: Saratoga

\_

Town: Malta

Property Type: Land

Estimated Taxes: \$30,000 Zoning: Mixed

Water: Other

Daniel Davies NYS Licensed Real Estate Broker GRI, ABR, RSPS,SRS,C2EX (518) 656-9068 dan@daviesrealty.net