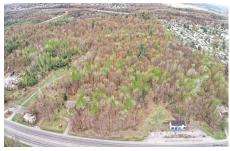

**Description:** \*\*Developers take note\*\* Prime Commercial Vacant land on Rt 9 corridor between Exit 11 & 12 of I87N in Saratoga County. Includes at least 42 acres of developable land. 5 parcels, with approximately 420,000 sq ft of potential commercial space available for development in C2 zone in Saratoga County. Many other uses possible. See C2 chart in Docs. Road frontage on Rt 9 in Malta totals 1,208 Sqft spanning from just south of main circle in Malta to right off the exit 11 bypass. Some logging has been done to improve land for development. Water & Sewer nearby

Acres: 128
School District: Shenendehowa

County: Saratoga

\_

Town: Malta

Property Type: Land

Estimated Taxes: \$30,000 Zoning: Mixed

Water: Other

Daniel Davies NYS Licensed Real Estate Broker GRI, ABR, RSPS,SRS,C2EX (518) 656-9068 dan@daviesrealty.net