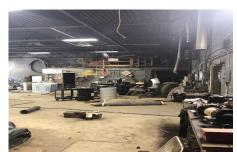

15 Mill Street, Chatham, NY

**Description:** A river runs through it. Incredible opportunity awaits its new owner! Fortune favors the brave. So much is happening in the Hudson Valley of NY! It an exciting time! Do you have the vision for this 1.9 acre industrially zoned parcel located within the Village of Chatham? Water and sewer available. Gorgeous location for a brewery, distillery, cidery adjacent to the babbling brook. The dam is also included in this sale. Self storage facility, warehouse facility and so many more options. Call today for your private showing.

**Acres:** 1.9

Property Type: Commercial Lake/River: Stony Creek

Heat: Forced Air

Exterior Features: Lighting Parking Spaces: 35

**Above Ground Square** 

Feet: 8000

School District: Chatham

Water: Public