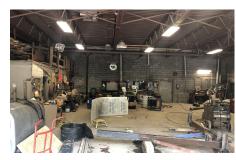

15 Mill Street, Chatham, NY

**Description:** A river runs through it. Incredible opportunity awaits its new owner! Fortune favors the brave. So much is happening in the Hudson Valley of NY! It an exciting time! Do you have the vision for this 1.9 acre industrially zoned parcel located within the Village of Chatham? Water and sewer available. Gorgeous location for a brewery, distillery, cidery adjacent to the babbling brook. The dam is also included in this sale. Self storage facility, warehouse facility and so many more options. Call today for your private showing.

**Acres:** 1.9

Property Type: Commercial Lake/River: Stony Creek

Heat: Forced Air

Exterior Features: Lighting Parking Spaces: 35

**Above Ground Square** 

Feet: 8000

School District: Chatham

Water: Public