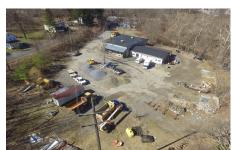

15 Mill Street, Chatham, NY

**Description:** A river runs through it. Incredible opportunity awaits its new owner! Fortune favors the brave. So much is happening in the Hudson Valley of NY! It an exciting time! Do you have the vision for this 1.9 acre industrially zoned parcel located within the Village of Chatham? Water and sewer available. Gorgeous location for a brewery, distillery, cidery adjacent to the babbling brook. The dam is also included in this sale. Self storage facility, warehouse facility and so many more options. Call today for your private showing.

**Acres:** 1.9

Property Type: Commercial Lake/River: Stony Creek

Heat: Forced Air

Exterior Features: Lighting Parking Spaces: 35

**Above Ground Square** 

Feet: 8000

School District: Chatham

Water: Public