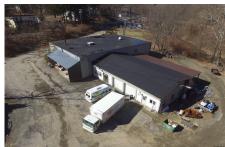

15 Mill Street, Chatham, NY

**Description:** A river runs through it. Incredible opportunity awaits its new owner! Fortune favors the brave. So much is happening in the Hudson Valley of NY! It an exciting time! Do you have the vision for this 1.9 acre industrially zoned parcel located within the Village of Chatham? Water and sewer available. Gorgeous location for a brewery, distillery, cidery adjacent to the babbling brook. The dam is also included in this sale. Self storage facility, warehouse facility and so many more options. Call today for your private showing.

**Acres:** 1.9

Property Type: Commercial Lake/River: Stony Creek

Heat: Forced Air

Exterior Features: Lighting Parking Spaces: 35

**Above Ground Square** 

Feet: 8000

School District: Chatham

Water: Public

Basement: Slab, Unfinished

County: Columbia
Zoning: Industrial

Town: Chatham Village

Estimated Taxes: \$5,082

Sewer: Public Sewer, Septic Tank

Exterior: Metal Siding, Steel

Beam, Block
Cooling: None

Daniel Davies NYS Licensed Real Estate Broker GRI, ABR, RSPS,SRS,C2EX (518) 656-9068 dan@daviesrealty.net