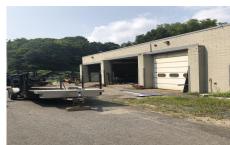

15 Mill Street, Chatham, NY

**Description:** A river runs through it. Incredible opportunity awaits its new owner! Fortune favors the brave. So much is happening in the Hudson Valley of NY! It an exciting time! Do you have the vision for this 1.9 acre industrially zoned parcel located within the Village of Chatham? Water and sewer available. Gorgeous location for a brewery, distillery, cidery adjacent to the babbling brook. The dam is also included in this sale. Self storage facility, warehouse facility and so many more options. Call today for your private showing.

**Acres:** 1.9

Property Type: Commercial Lake/River: Stony Creek

Heat: Forced Air

Exterior Features: Lighting Parking Spaces: 35

**Above Ground Square** 

Feet: 8000

School District: Chatham

Water: Public