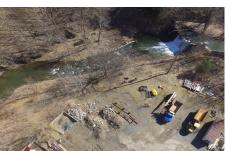

15 Mill Street, Chatham, NY

**Description:** A river runs through it. Incredible opportunity awaits its new owner! Fortune favors the brave. So much is happening in the Hudson Valley of NY! It an exciting time! Do you have the vision for this 1.9 acre industrially zoned parcel located within the Village of Chatham? Water and sewer available. Gorgeous location for a brewery, distillery, cidery adjacent to the babbling brook. The dam is also included in this sale. Self storage facility, warehouse facility and so many more options. Call today for your private showing.

**Acres:** 1.9

Property Type: Commercial Lake/River: Stony Creek

Heat: Forced Air

Exterior Features: Lighting Parking Spaces: 35

**Above Ground Square** 

Feet: 8000

School District: Chatham

Water: Public