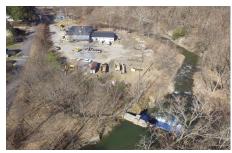

15 Mill Street, Chatham, NY

**Description:** A river runs through it. Incredible opportunity awaits its new owner! Fortune favors the brave. So much is happening in the Hudson Valley of NY! It an exciting time! Do you have the vision for this 1.9 acre industrially zoned parcel located within the Village of Chatham? Water and sewer available. Gorgeous location for a brewery, distillery, cidery adjacent to the babbling brook. The dam is also included in this sale. Self storage facility, warehouse facility and so many more options. Call today for your private showing.

**Acres:** 1.9

Property Type: Commercial Lake/River: Stony Creek

Heat: Forced Air

Exterior Features: Lighting Parking Spaces: 35

**Above Ground Square** 

Feet: 8000

School District: Chatham

Water: Public

Basement: Slab, Unfinished

County: Columbia
Zoning: Industrial

Town: Chatham Village

Estimated Taxes: \$5,082

Sewer: Public Sewer, Septic Tank

Exterior: Metal Siding, Steel

Beam, Block
Cooling: None

Daniel Davies NYS Licensed Real Estate Broker GRI, ABR, RSPS,SRS,C2EX (518) 656-9068 dan@daviesrealty.net