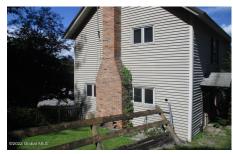

**Description:** Two Story built in 1900 that offers 1080 sq ft, 2 bdrms and 1 bath, front porch, great views, and close to the Village of Whitehall.

Acres: 0.07

Property Type: Residential School District: Whitehall Sewer: Public Sewer Basement: Crawl Space County: Washington

Zoning: Single Residence

**Above Ground Square** 

Feet: 1080

Bedrooms: 2

Estimated Taxes: \$1,270
Heat: Forced Air, Oil

Exterior: Vinyl Siding

Cooling: None

Town: Whitehall

Bathrooms: 1 Full

Water: Public

**Property Style:** Old Style **Exterior Features:** None

Parking Spaces: 2

Daniel Davies NYS Licensed Real Estate Broker GRI, ABR, RSPS,SRS,C2EX (518) 656-9068 dan@daviesrealty.net