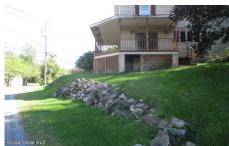

**Description:** Two Story built in 1900 that offers 1080 sq ft, 2 bdrms and 1 bath, front porch, great views, and close to the Village of Whitehall.

Acres: 0.07

Property Type: Residential School District: Whitehall Sewer: Public Sewer Basement: Crawl Space County: Washington

Zoning: Single Residence

**Above Ground Square** 

Feet: 1080

Bedrooms: 2

Estimated Taxes: \$1,270
Heat: Forced Air, Oil

Exterior: Vinyl Siding

Cooling: None

Town: Whitehall

Bathrooms: 1 Full

Water: Public

**Property Style:** Old Style **Exterior Features:** None

Parking Spaces: 2

Daniel Davies NYS Licensed Real Estate Broker GRI, ABR, RSPS,SRS,C2EX (518) 656-9068 dan@daviesrealty.net