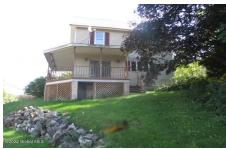

**Description:** Two Story built in 1900 that offers 1080 sq ft, 2 bdrms and 1 bath, front porch, great views, and close to the Village of Whitehall.

Acres: 0.07

Property Type: Residential School District: Whitehall Sewer: Public Sewer Basement: Crawl Space County: Washington

Zoning: Single Residence

**Above Ground Square** 

Feet: 1080

Bedrooms: 2

Estimated Taxes: \$1,270
Heat: Forced Air, Oil

Exterior: Vinyl Siding

Cooling: None

Town: Whitehall

Bathrooms: 1 Full

Water: Public

**Property Style:** Old Style **Exterior Features:** None

Parking Spaces: 2

Daniel Davies NYS Licensed Real Estate Broker GRI, ABR, RSPS,SRS,C2EX (518) 656-9068 dan@daviesrealty.net