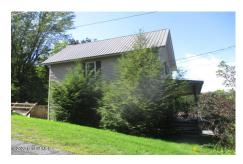

**Description:** Two Story built in 1900 that offers 1080 sq ft, 2 bdrms and 1 bath, front porch, great views, and close to the Village of Whitehall.

Acres: 0.07

Property Type: Residential School District: Whitehall Sewer: Public Sewer Basement: Crawl Space County: Washington

Zoning: Single Residence

**Above Ground Square** 

Feet: 1080

Bedrooms: 2

Estimated Taxes: \$1,270
Heat: Forced Air, Oil

Exterior: Vinyl Siding

Cooling: None

Town: Whitehall

Bathrooms: 1 Full

Water: Public

**Property Style:** Old Style **Exterior Features:** None

Parking Spaces: 2

Daniel Davies NYS Licensed Real Estate Broker GRI, ABR, RSPS,SRS,C2EX (518) 656-9068 dan@daviesrealty.net