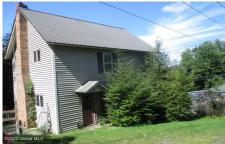

**Description:** Two Story built in 1900 that offers 1080 sq ft, 2 bdrms and 1 bath, front porch, great views, and close to the Village of Whitehall.

Acres: 0.07

Property Type: Residential School District: Whitehall Sewer: Public Sewer Basement: Crawl Space County: Washington

Zoning: Single Residence

**Above Ground Square** 

Feet: 1080

Bedrooms: 2

Estimated Taxes: \$1,270
Heat: Forced Air, Oil

Exterior: Vinyl Siding

Cooling: None

Town: Whitehall

Bathrooms: 1 Full

Water: Public

**Property Style:** Old Style **Exterior Features:** None

Parking Spaces: 2

Daniel Davies NYS Licensed Real Estate Broker GRI, ABR, RSPS,SRS,C2EX (518) 656-9068 dan@daviesrealty.net