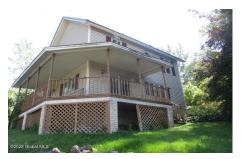

**Description:** Two Story built in 1900 that offers 1080 sq ft, 2 bdrms and 1 bath, front porch, great views, and close to the Village of Whitehall.

Acres: 0.07

Property Type: Residential School District: Whitehall Sewer: Public Sewer Basement: Crawl Space County: Washington

Zoning: Single Residence

**Above Ground Square** 

Feet: 1080

Bedrooms: 2

Estimated Taxes: \$1,270
Heat: Forced Air, Oil

Exterior: Vinyl Siding

Cooling: None

Town: Whitehall

Bathrooms: 1 Full

Water: Public

**Property Style:** Old Style **Exterior Features:** None

Parking Spaces: 2

Daniel Davies NYS Licensed Real Estate Broker GRI, ABR, RSPS,SRS,C2EX (518) 656-9068 dan@daviesrealty.net