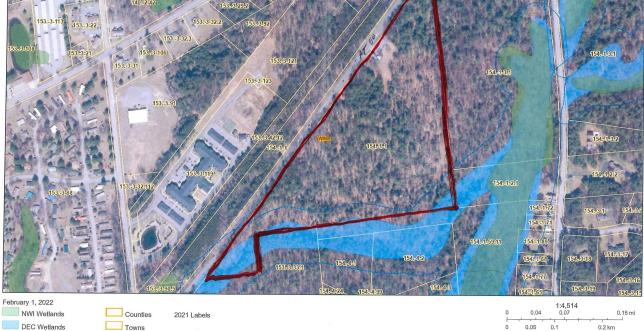

## MLS# - 202211595 - Price: \$3,500,000

2021

4029 State Route 50, Saratoga Springs, NY

Description: Last large parcel in this busy corridor with C-1 Commercial zoning, many potential uses including auto sales, hotel/motel, retail/wholesale, indoor/outdoor recreation, see all allowable uses in documents. Sale is contingent upon sub-division from land across Rt 50 that is on same deed, or both parcels may be sold as package, call for details. Town water line at Ingersoll Rd, appx 900', town sewer line at Perry Rd, appx 700'

Acres: 29.96

Sewer: Public Sewer

Town: Saratoga Springs School District: Saratoga Springs Estimated Taxes: \$12,494 County: Saratoga

Property Type: Land Water: Other, Public Zoning: Commercial

**Daniel Davies** NYS Licensed Real Estate Broker GRI, ABR, RSPS,SRS,C2EX (518) 656-9068 dan@daviesrealty.net